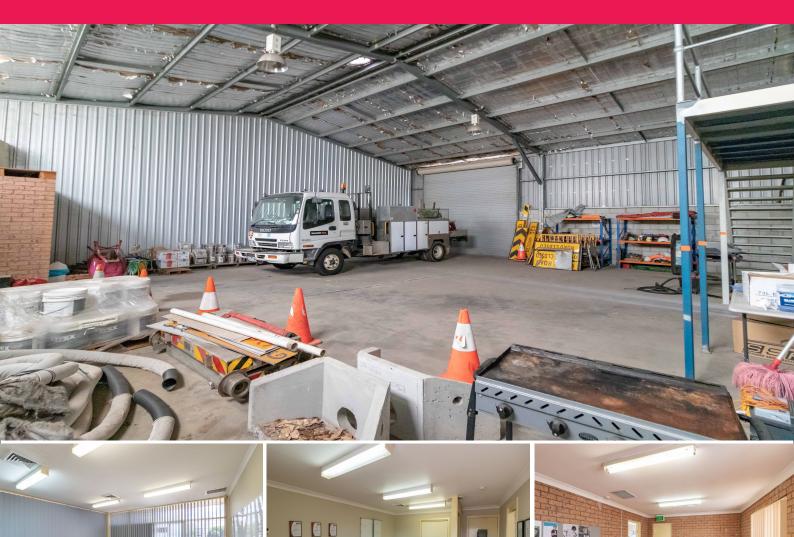

## **Warehouse with Adjoining Offices**

Comprising of approximately 336m2 of floor area, this unit could be utilised for a range of businesses or professionals alike. The property consists of a main warehouse, with an attached office area which is split over two levels.

Located only 10 minutes from the Hunter Expressway and only 2 hours from the Sydney CBD, this building is perfect for anyone looking for more storage or wanting to grow their small business.

- ? Off street parking
- ? Full height roller door
- ? Toilet facilities
- ? Air conditioned
- ? Surrounded by numerou