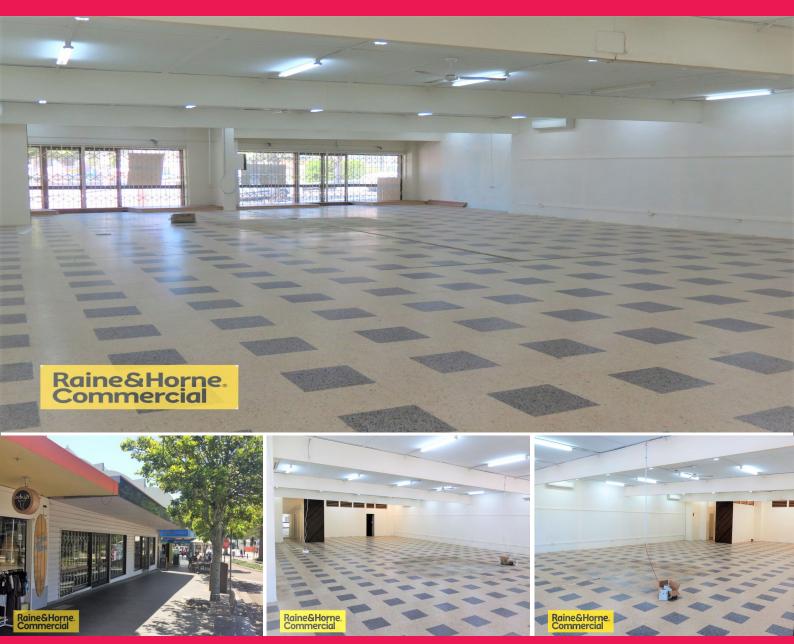

# High profile location with proximity to Memorial Park!

Located in the heart of The Entrance is this double shop front retail premises with exposure. With two shop fronts, the property can be divided in two if required.

A high levels of passing trade, this property lends itself to the retailer looking to take their business to the next level with solid walk in trade.

#### Features

- -Two shops available at \$60,000 net pa + GST each
- -Large street frontage
- -Open floor plan
- -Parking at rear
- -Great awning signage

If you would like more information or t

Retail

FOR LEASE