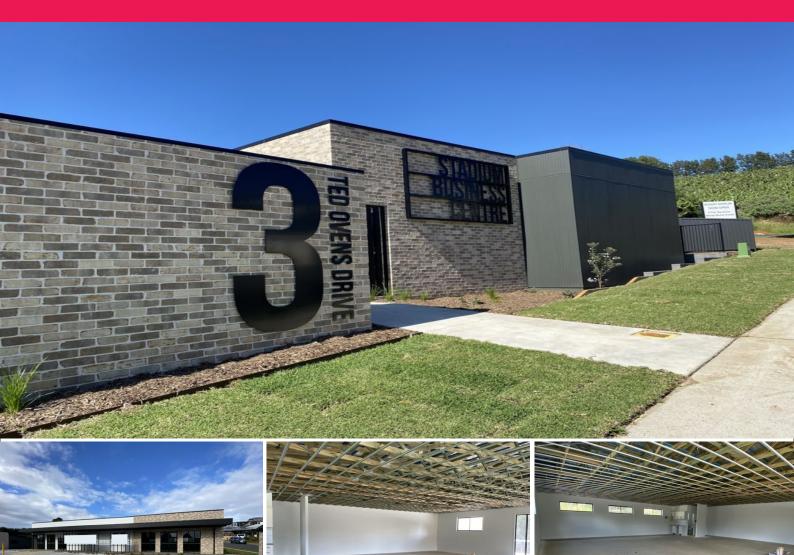

1/3 Ted Ovens Drive, Coffs Harbour NSW 2450

## FRONT UNIT - tenanted investment with a long term tenant in place...

INTRODUCING ... "Stadium Business Centre" - the first commercial strata complex of its kind in the area...

Suite 1 is at the front of the complex with a quality tenant in place on a long term lease.

The "Stadium Business Centre" benefits from close proximity to Coffs Harbour's key landmarks such as the airport, hospital and university.

The International Sport Stadium and surrounding playing fields (which bring hundreds of thousands of visitors to the Coffs Coast every year) are located only meters away - a great advantage for Allied He