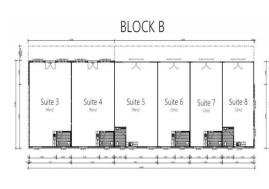

## 3/3 Ted Ovens Drive, Coffs Harbour NSW 2450

## BRAND NEW "Stadium Business Centre" - First Suite in Middle Block...

INTRODUCING... brand new commercial strata units - "Stadium Business Centre"

Located conveniently off Stadium Drive, next to the GP Super Clinic and large new residential estate - the location of this new complex provides prime access advantage to the Pacific Highway and Hogbin Drive (the main arterial road for Coffs Harbour).

The International Sport Stadium and surrounding playing fields (which bring hundreds of thousands of visitors to the Coffs Coast every year) are located only meters away - a great advantage for Allied He

Other

FOR SALE

96sqm



## **Cherie Parik**

0423 369 999

cherie@yourcps.com.au,a+2605\_\_100613