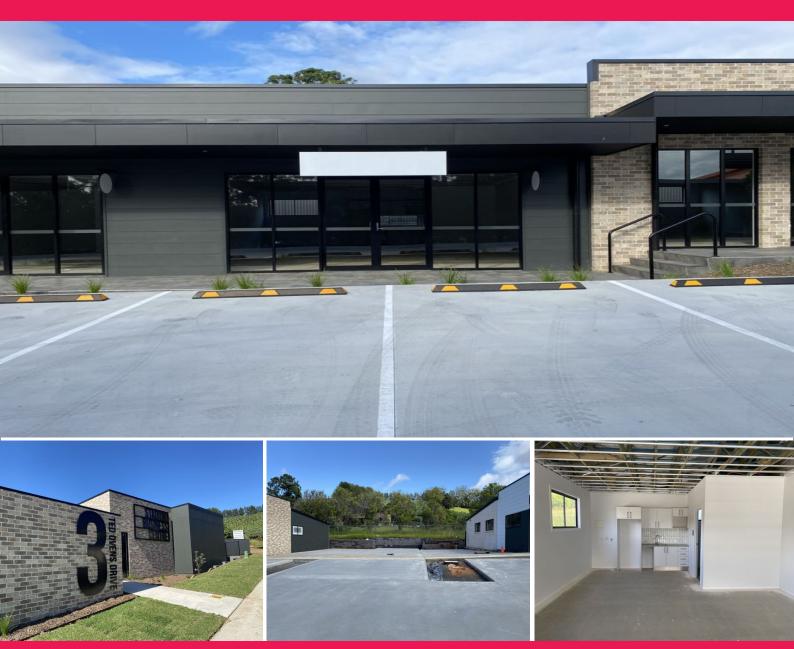

5/3 Ted Ovens Drive, Coffs Harbour NSW 2450

## Brand New Commercial Building Strata Units - "Stadium Business Centre"...

INTRODUCING ... "Stadium Business Centre" - the first commercial strata unit of its kind in the area...

The "Stadium Business Centre" benefits from close proximity to Coffs Harbour's key landmarks such as the airport, hospital and university.

KEY FEATURES of Suite 5 Include:-

- Approx. 96m2 Gross Floor Area
- Internal disabled bathroom facilities
- Kitchenette (two desi

Offices

FOR SALE

96sqm