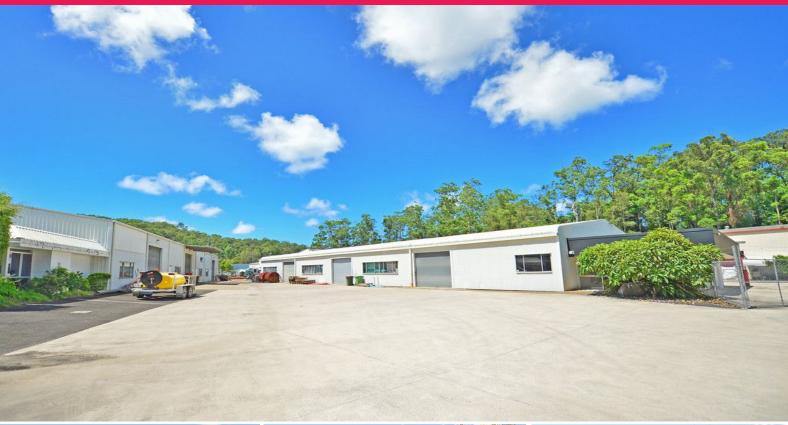

## Perfect Industrial Opportunity In Kunda Park

- + 229sq m warehouse and 59sq m air conditioned office, newly painted and carpeted (sizes approx)
- + 600sq m (approx) concrete forecourt facing old Maroochydore
- + 3 phase power
- + Securely fenced
- + On site parking
- + Located at the entrance of the Kunda Park Industrial area
- Medium Impact zonin

Industrial FOR LEASE

288sqm