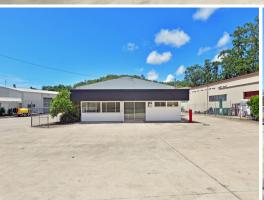

## Perfect Industrial Opportunity In Kunda Park

- + 229sq m warehouse and 59sq m air conditioned office, newly painted and carpeted (sizes approx)
- + 600sq m (approx) concrete forecourt facing old Maroochydore
- + 3 phase power
- + Securely fenced
- + On site parking
- + Located at the entrance of the Kunda Park Industrial area
- Medium Impact zonin

Industrial FOR LEASE

288sqm