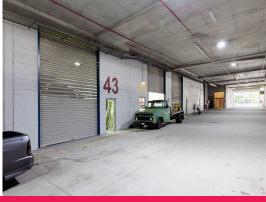

## ATTENTION TRADIES AND ALL BUSINESS OPERATORS

Positioned on the ground floor of the Eastpoint Industrial complex, unit 43 has plenty to offer any tradie or small business operator needing a workshop, storage or manufacturing industrial factory unit.

This security complex offers drive through truck access, ample parking and a solid concrete construction.

A few key features of this factory unit are

- 111 m2 warehouse unit
- High clearance, clear span warehouse
- High bay roller door
- Kitchenette plus bathroom with shower
- Offered vacant posses