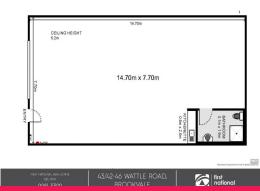

This security complex offers drive through truck access, ample parking and a solid concrete construction.

A few key features of this factory unit are

- 111 m2 warehouse unit
- High clearance, clear span warehouse
- High bay roller door
- Kitchenette plus bathroom with shower
- Offered vacant posses

Industrial FOR SALE

111sqm