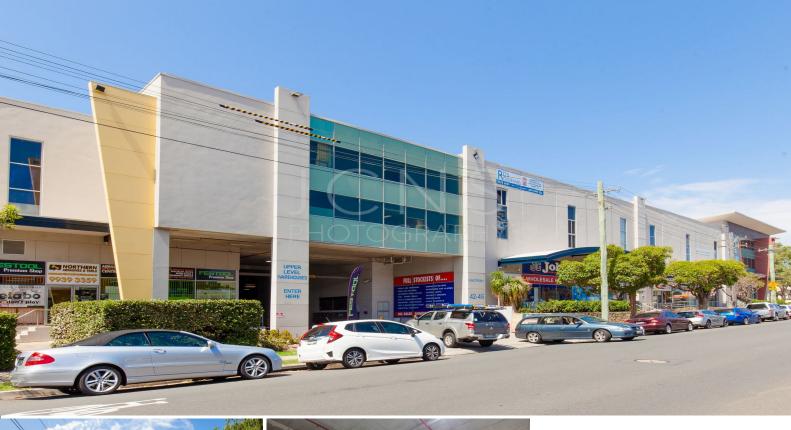

43/42-46 Wattle Road, Brookvale NSW 2100

## ATTENTION TRADIES AND ALL BUSINESS OPERATORS

Positioned on the ground floor of the Eastpoint Industrial complex, unit 43 has plenty to offer any tradie or small business operator needing a workshop, storage or manufacturing industrial factory unit.

This security complex offers drive through truck access, ample parking and a solid concrete construction.

A few key features of this factory unit are

- 111 m2 warehouse unit
- High clearance, clear span warehouse
- High bay roller door
- Kitchenette plus bathroom with shower
- Offered vacant posses