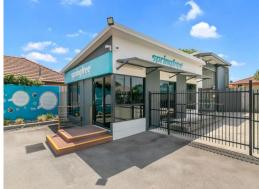

- Retail/Sales Yard on Prime Wynnum Road Corner Position
- 1,004sqm\* Site including approx 850sqm\* concrete & bitumen sealed display yards, 44sqm\* air-conditioning partitioned office with polished concrete floor, toilet & kitchen facilities, 30sqm\* attached workshop with a wash-down area, trade waste & sink, and 20sqm\* attached awning
- Additional rear covered storage area with four water tanks
- Bitumen sealed yard section is secured with full perimeter fencing & gate access via Victor Street  $\,$
- Traffic light controlled intersection
- Huge exposure, this s