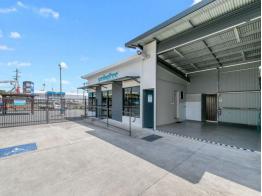

- Retail/Sales Yard on Prime Wynnum Road Corner Position
- 1,004sqm\* Site including approx 850sqm\* concrete & bitumen sealed display yards, 44sqm\* air-conditioning partitioned office with polished concrete floor, toilet & kitchen facilities, 30sqm\* attached workshop with a wash-down area, trade waste & sink, and 20sqm\* attached awning
- Additional rear covered storage area with four water tanks
- Bitumen sealed yard section is secured with full perimeter fencing & gate access via Victor Street  $\,$
- Traffic light controlled intersection
- Huge exposure, this s