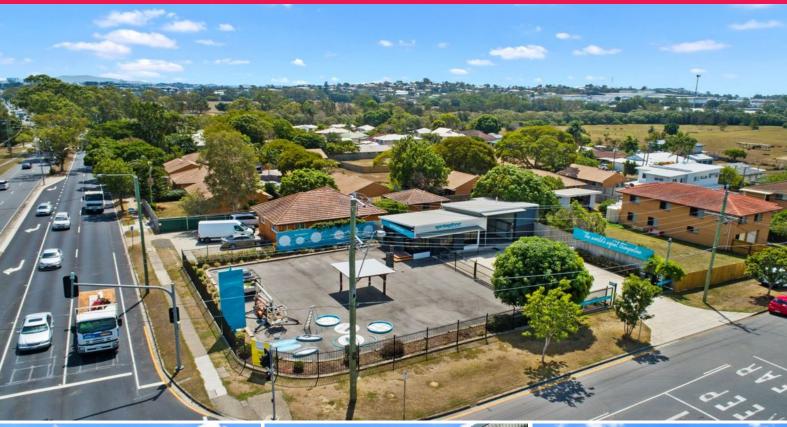

## 1276 Wynnum Road, Tingalpa QLD 4173

## HIGH PROFILE CORNER SITE

Ray White Commercial Bayside are pleased to present to the market, 1276 Wynnum Road, Tingalpa. This high profile owner occupier/investor opportunity will not be on the market long.

- Retail/Sales Yard on Prime Wynnum Road Corner Position
- 1,004sqm\* Site including approx 850sqm\* concrete & bitumen sealed display yards, 44sqm\* air-conditioning partitioned office with polished concrete floor, toilet & kitchen facilities, 30sqm\* attached workshop with a wash-down area, trade waste & sink, and 20sqm\* attached awning
- Additional rear covered storage area with four water tanks
- Bitumen sealed yard section is secured with full perimeter fencing & gate access via Victor Street  $\,$
- Traffic light controlled intersection
- Huge exposure, this s