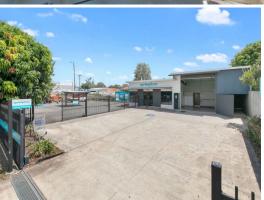

- Retail/Sales Yard on Prime Wynnum Road Corner Position
- 1,004sqm\* Site including approx 850sqm\* concrete & bitumen sealed display yards, 44sqm\* air-conditioning partitioned office with polished concrete floor, toilet & kitchen facilities, 30sqm\* attached workshop with a wash-down area, trade waste & sink, and 20sqm\* attached awning
- Additional rear covered storage area with four water tanks
- Bitumen sealed yard section is secured with full perimeter fencing & gate access via Victor Street  $\,$
- Traffic light controlled intersection
- Huge exposure, this s