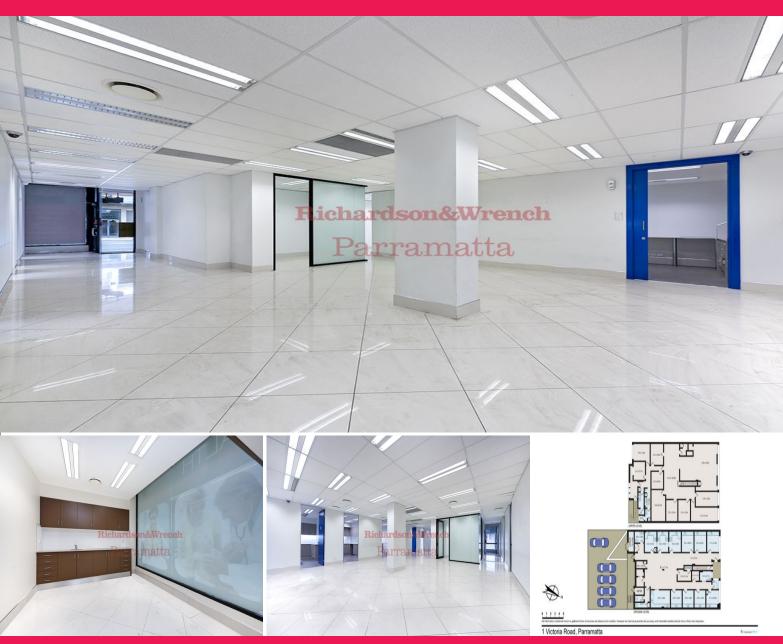

## 1 Victoria Road, Parramatta NSW 2150

## **GROUND FLOOR - MAIN ROAD EXPOSURE**

- 350sqm (approx) on the ground floor consisting of 16 rooms plus large open area and storage rooms
- Disabled toilet plus M/F amenities
- Main road exposure with high passing traffic
- Excellent presentation throughout
- Rear lane access with up to 7 car spaces
- Ducted air conditioning throughout & fully tiled
- Flexible and attractive lease terms
- Long term lease available, No Demolition clause
- Previously occupied as a medical center however it is suitable for a range of businesses including education & training colleges.
- Available now move straight in.

Healthcare

FOR LEASE

350sqm

Richardson&Wrench
Parramatta