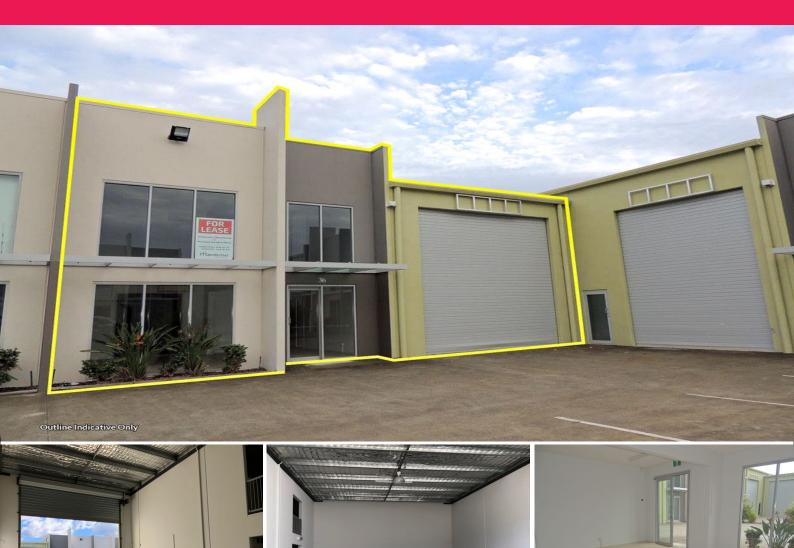

## **Ideal Unit For The Budget Conscious**

- \* 220m2\* concrete tilt panel warehouse
- \* Outgoings included
- \* Fully air-conditioned and carpeted office area
- \* Tiled showroom/reception area
- \* Amenities including kitchenette & shower
- \* Ample parking available in complex
- \* Close to M1 Motorway via exit 54
- \* Submitting all offers

## \*approx

Please contact the listing agent for more details by clicking on the link above.

Industrial

FOR LEASE

220sqm