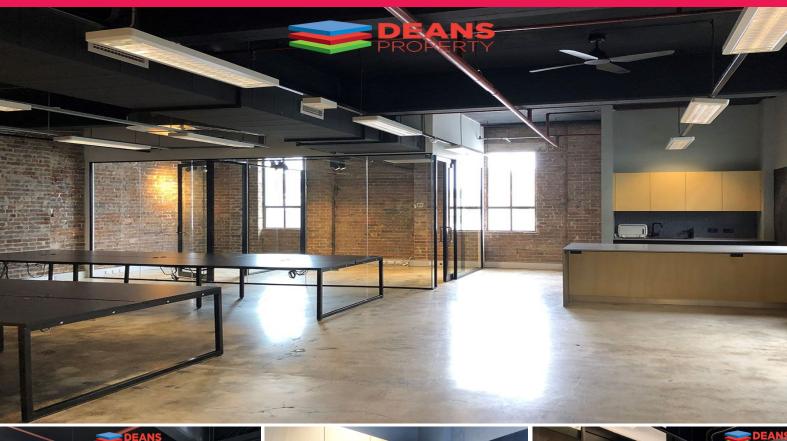

## **Fully Fitted Office Space in Ultimo**

Inspirational creative environment, incorporating original warehouse features seamlessly combined with all the requirements of modern day commercial space.

- High ceilings
- Exposed brick feature walls
- Polished concrete floors
- Secure building
- Shower and toilets in the suite
- Full Kitchenette
- Boardroom and Executive Suite
- Secure car parking available onsite at additional cost

This property will not

Offices

FOR LEASE

130sqm