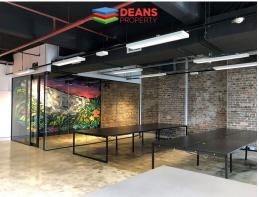

## **Fully Fitted Office Space in Ultimo**

Inspirational creative environment, incorporating original warehouse features seamlessly combined with all the requirements of modern day commercial space.

- High ceilings
- Exposed brick feature walls
- Polished concrete floors
- Secure building
- Shower and toilets in the suite
- Full Kitchenette
- Boardroom and Executive Suite
- Secure car parking available onsite at additional cost

This property will not

Offices

FOR LEASE

130sqm