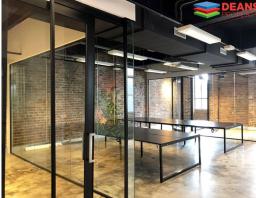

## **Fully Fitted Office Space in Ultimo**

Inspirational creative environment, incorporating original warehouse features seamlessly combined with all the requirements of modern day commercial space.

- High ceilings
- Exposed brick feature walls
- Polished concrete floors
- Secure building
- Shower and toilets in the suite
- Full Kitchenette
- Boardroom and Executive Suite
- Secure car parking available onsite at additional cost

This property will not

Offices

FOR LEASE

130sqm