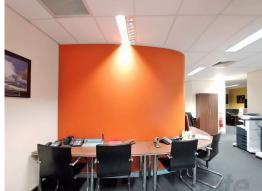

### 170SQM\* MURARRIE FURNISHED OFFICE WITH FIT-OUT

Located in the highly regarded and sought after Metroplex on Gateway Estate, this high quality commercial office offers:

- 154sqm\* first floor, ducted air-conditioned office space plus a private 16sqm\* balcony
- Well designed corporate fit-out with multiple partitioned offices, reception area, large

boardroom, open plan area, server area, NBN

- Staff kitchen plus separate male and female bathroom amenities
- Eight Exclusive car spaces including Four located in a basement
- Property is offered fully furnished with existing fit out
- Easy access to The Gateway Motorway, short commute to the CBD