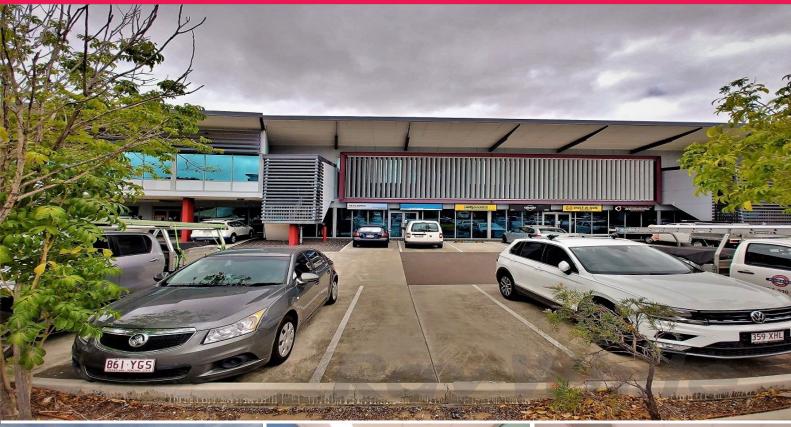

### 170SQM\* MURARRIE FURNISHED OFFICE WITH FIT-OUT

Located in the highly regarded and sought after Metroplex on Gateway Estate, this high quality commercial office offers:

- 154sqm\* first floor, ducted air-conditioned office space plus a private 16sqm\* balcony
- Well designed corporate fit-out with multiple partitioned offices, reception area, large

boardroom, open plan area, server area, NBN

- Staff kitchen plus separate male and female bathroom amenities
- Eight Exclusive car spaces including Four located in a basement
- Property is offered fully furnished with existing fit out
- Easy access to The Gateway Motorway, short commute to the CBD

**Contact Marketing** 

Offices FOR LEASE

170sqm