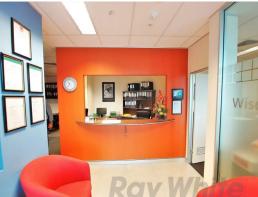

### 170SQM\* MURARRIE FURNISHED OFFICE WITH FIT-OUT

Located in the highly regarded and sought after Metroplex on Gateway Estate, this high quality commercial office offers:

- 154sqm\* first floor, ducted air-conditioned office space plus a private 16sqm\* balcony
- Well designed corporate fit-out with multiple partitioned offices, reception area, large

boardroom, open plan area, server area, NBN

- Staff kitchen plus separate male and female bathroom amenities
- Eight Exclusive car spaces including Four located in a basement
- Property is offered fully furnished with existing fit out
- Easy access to The Gateway Motorway, short commute to the CBD