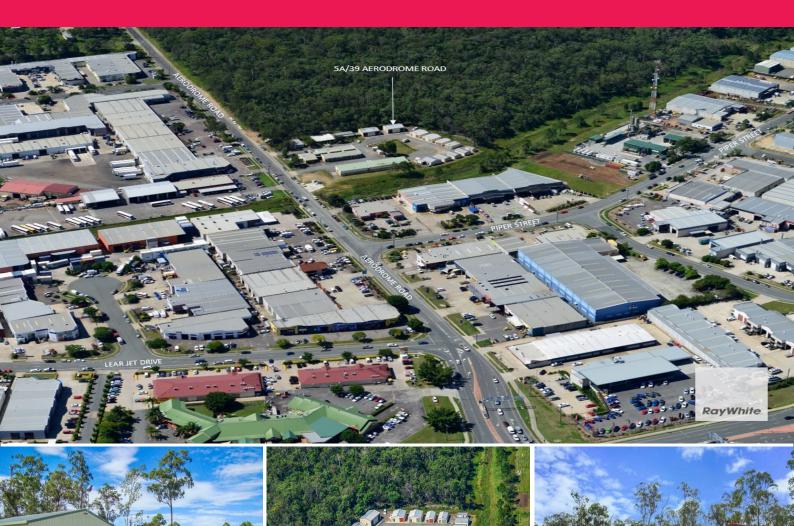

# Ray White.

5a & 5b/39 Aerodrome Road, Caboolture QLD 4510

### Affordable Industrial Shed for Lease

Ray White Commercial North Coast Central is pleased to offer 5A/39 Aerodrome Road, Caboolture for lease.

The complex is located within the Corporate Park Industrial Estate and is ideally suited for home-based businesses looking to move to a professional location within a busy industrial hub.

#### Features:

- 20m2 Industrial Warehouse
- Roller Door Access
- Signage Allocation
- Ample Parking
- Truck Turning Access
- Minutes from Bruce Hi

Industrial FOR LEASE

20sqm