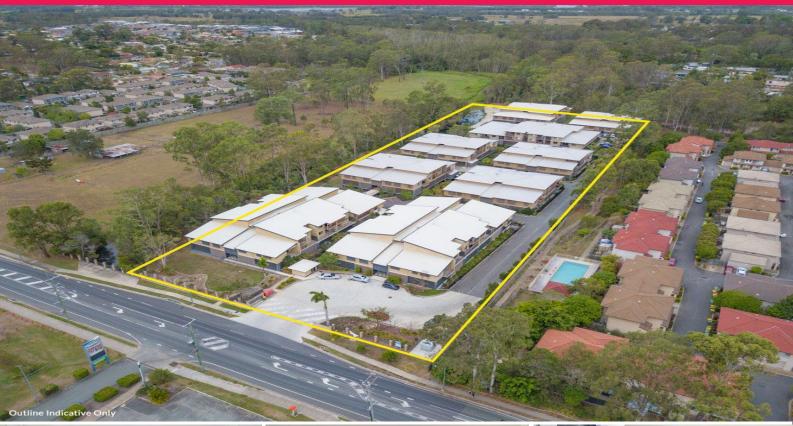

## 155-163 Fryar Road, Eagleby QLD 4207

## **Developer Retiring - Liquidating Balance Stock**

- 15 Modern Apartments 'in-one-line'
- Combination of 1, 2 and 3 bedroom types
- High level of occupancy with long term tenants and underlying strong tenant demand
- Low maintenance asset in very good condition
- Significant depreciation benefits
- Strata titled allowing for future individual sale
- Located midway between Brisbane and the Gold Coast
- 3kms\* to Holmview train station, 2kms\* to the Beenleigh CBD and
- 1.5kms\* to the Pacific Motorway
- Annual gross rental income of \$226,000\* (fully leased)