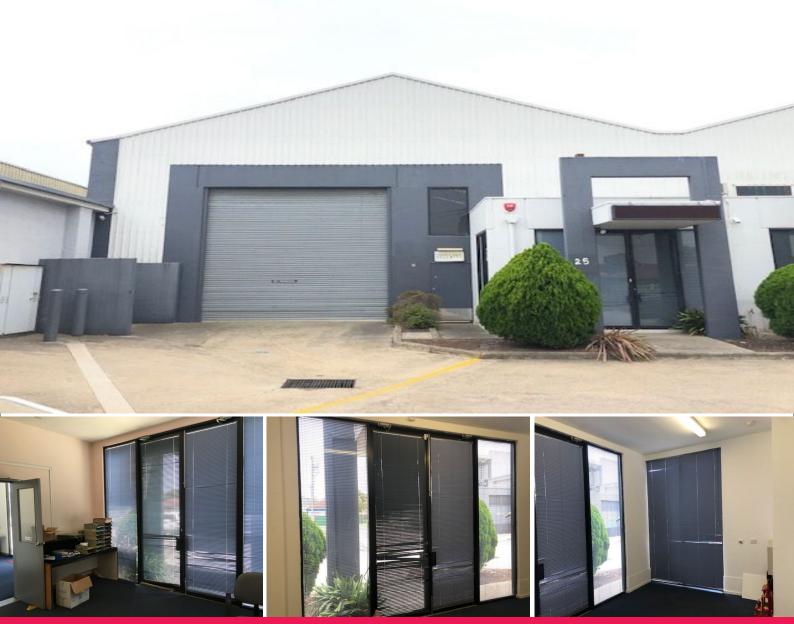

## Tall and Clear Span Office / Warehouse in the Heart of Springvale

- Total Lettable area 393m2\*
- Comprising front office of 20m2\*
- Clear span warehouse with max height of 9m\*
- Direct access off street with extra wide electric roller door of 4.7m\*
- Three phase power
- Amenities including M/F toilets and kitchenette
- Ample on-site parking

Prime location only minutes to Springvale shopping precinct, Monash Freeway, Springvale Train Station.

\$38,000 p/a + GST + Outgoings

Ryan Amler - 0401 971 6

Industrial FOR LEASE

393sqm