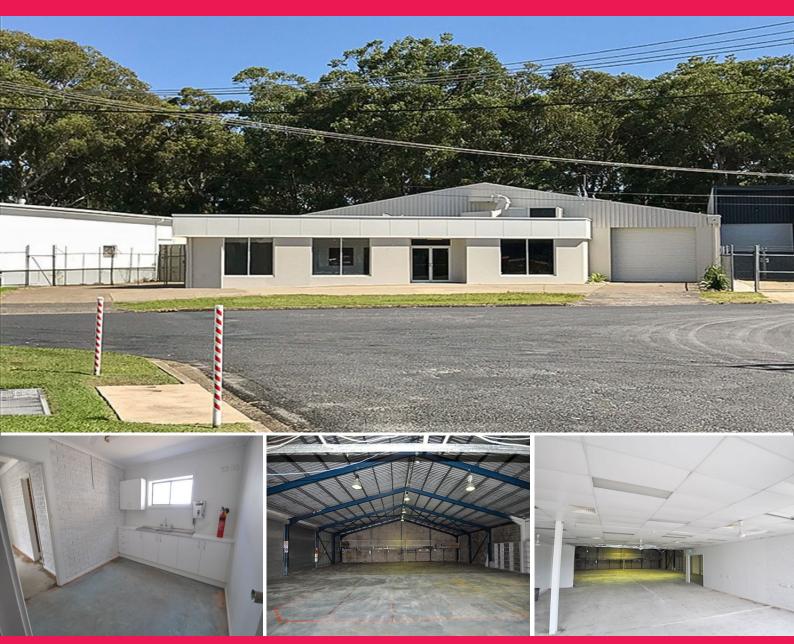

## PREMIUM GRADE INDUSTRIAL PREMISES

This industrial property has recently undergone a major refurbishment. The building has a high clearance warehouse of 533sqm which can be accessed from the side driveway or directly from the street. The office space is flexible with a maximum of 200sqm available.

Additional key features of the property include:

- Approx. 733sqm lettable area
- High clearance warehouse
- On-site parking
- Great truck access
- B-Double approved area
- \*GST and outgoings are applicable