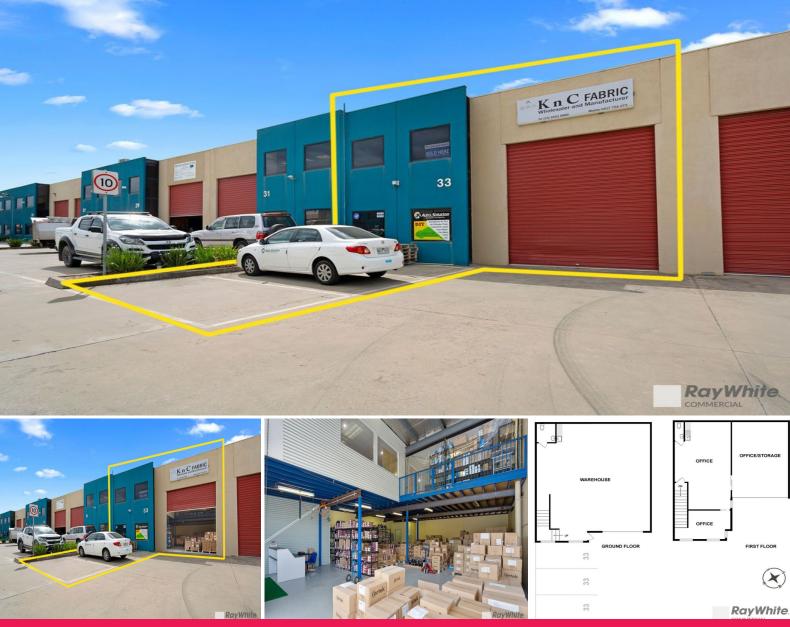

## Ray White.

33/266 Osborne Ave, Clayton South VIC 3169

## VERSATILE & MODERN OFFICE / WAREHOUSE ? VENDOR SAYS SELL!

Ray White Commercial Oakleigh is delighted to offer for sale by way of private sale, this outstanding industrial property located in the heart of the Clayton South industrial precinct.

With a total building area of 266m2\* and comprising full first floor mezzanine level of 116m2\*, this is the perfect property for those looking to occupy or invest in one of the south-east's most highly sought after and tightly held industrial locations.

Situated just off the ever-busy Clayton Road and within direct proximity to major arterial roads including Warrigal Road and the newly developed Dingley Bypass, properties such as this do not come along

Industrial FOR SALE

266sqm

Ray White.

Ryan Amler

0401971622

ryan.amler@raywhite.com