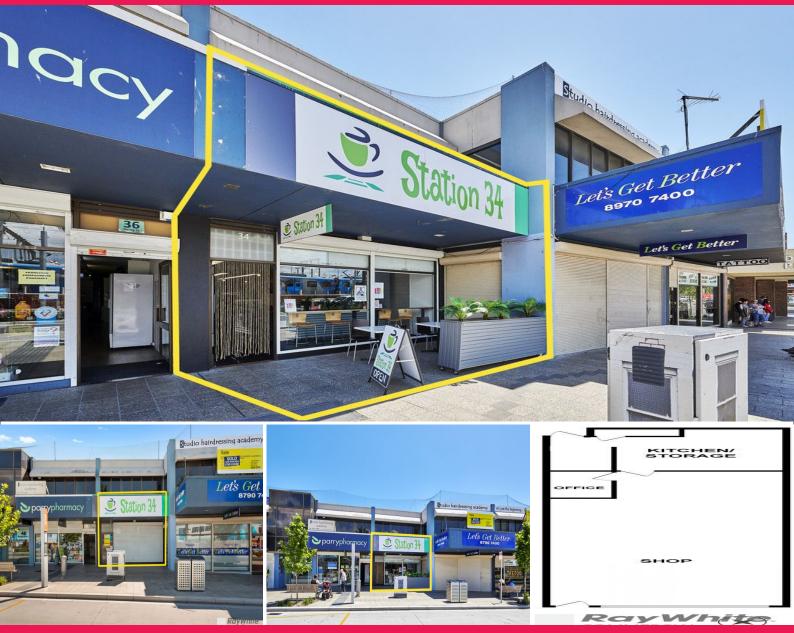

## 34 Young Street, Frankston VIC 3199

## RETAIL/CAFE or OFFICE IN THE HEART OF FRANKSTON OPPOSITE TRAIN STATION

Ray White Commercial Oakleigh is delighted to offer for lease, this immaculate ground floor retail/cafe or office premises located in the heart of the bustling Frankston retail strip.

This property previously trading as a Cafe ready to go with all relevant permits in place!

Property Features Include:

- Total Building Area | 115m2 (approx)
- Comprising of open p

Retail FOR LEASE

115sqm