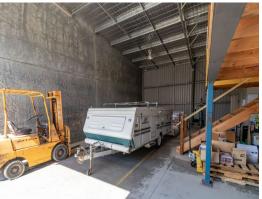

## Warehouse/Industrial Unit

Located in the heart of Thornton's Industrial Estate, this 132m2 unit offers a main warehouse with mezzanine office and kitchenette.

Positioned only a 30 minute drive to Newcastle's CBD and only a 2 hour drive to Sydney CBD, this building is perfect for anyone looking for more storage or wanting to grow their small business.

- ? Off street parking
- ? Full height roller door
- ? Toilet facilities
- ? Kitchenette
- ? Surrounded by numerous businesses

Contact our team today

Industrial FOR LEASE

132sqm