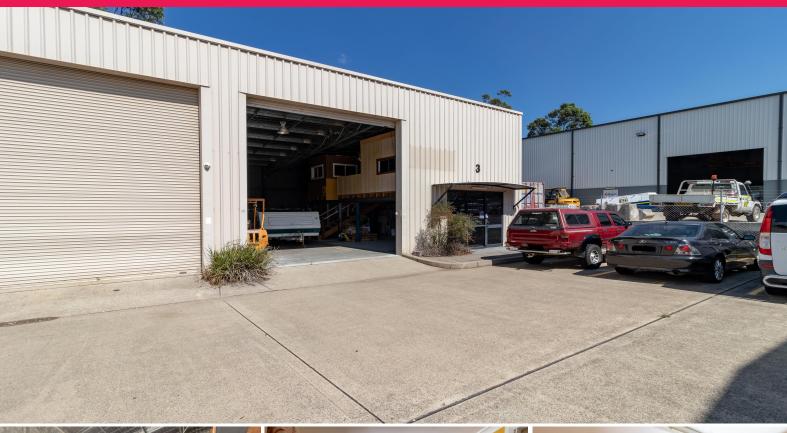

## Warehouse/Industrial Unit

Located in the heart of Thornton's Industrial Estate, this 132m2 unit offers a main warehouse with mezzanine office and kitchenette.

Positioned only a 30 minute drive to Newcastle's CBD and only a 2 hour drive to Sydney CBD, this building is perfect for anyone looking for more storage or wanting to grow their small business.

- ? Off street parking
- ? Full height roller door
- ? Toilet facilities
- ? Kitchenette
- ? Surrounded by numerous businesses

Contact our team today

Industrial FOR LEASE

132sqm