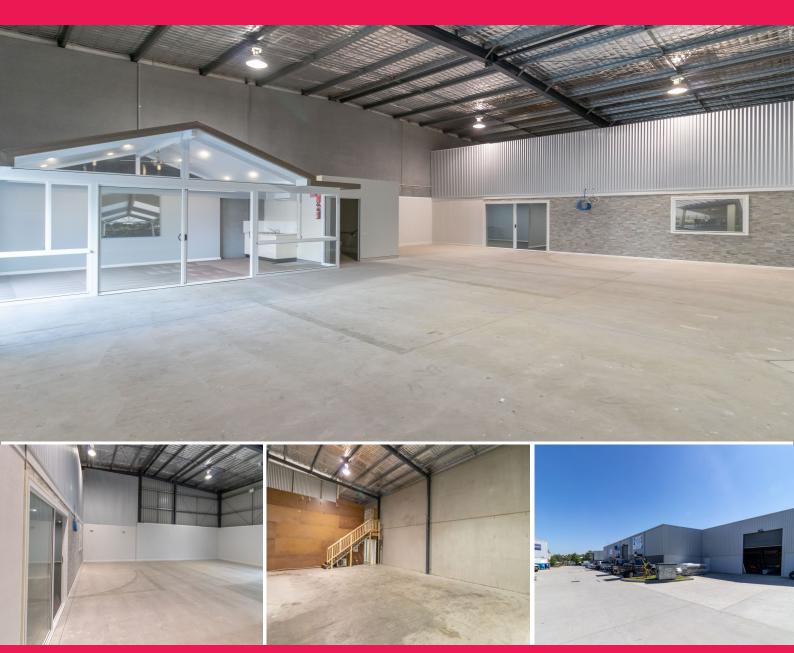

## 4/2 Sabre Close, Rutherford NSW 2320

## Showroom/Warehouse

Positioned in the heart of Anambah's Industrial Estate, this 315m2 unit offers existing offices, showroom and warehouse area, along with a mezzanine level and full amenities

Located only a 40 minute drive to Newcastle CBD and a 2 hour drive to Sydney CBD. this building is perfect for anyone looking for more storage or wanting to grow their small business.

- ? Off street parking
- ? Full height roller door
- ? Prime location
- ? Surrounded by numerous businesses

Contact our team for mo

Industrial FOR LEASE

315sqm