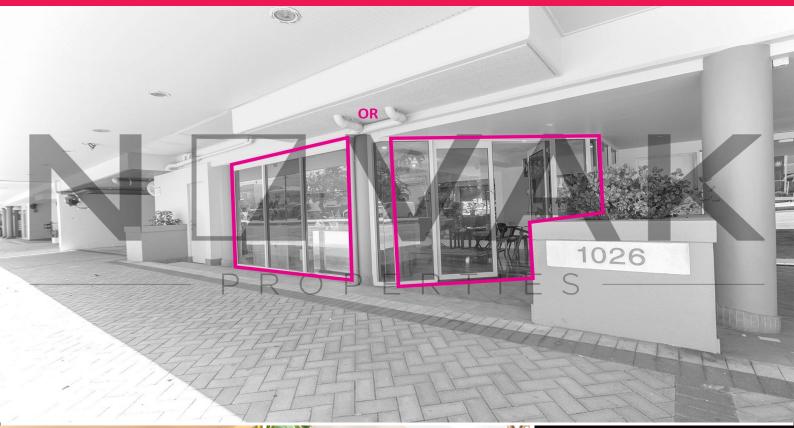

## 1026 Pittwater Road, Collaroy NSW 2097

## **NEW CO-WORKING SPACE IN COLLAROY**

## | NLA: 10m2

- | A new co-working space within new complex!
- | Join a newly furbished co-working space of Collaroy
- | Positions available only for 3 people INQUIRE NOW!
- | Ceiling height approx 2.4m
- | Splashed with natural light
- | Storage OR parking 30m2
- | Recent sparkly renovations throughout
- | Ultra modern sleek fit out
- | Premium floor to ceiling glass street frontage
- | Flexible floor plan ready for any tenant
- | Great exposure in high traffic area in the heart of Collaroy
- | Air conditioner pre-installed!
- | Bathroom amenities in