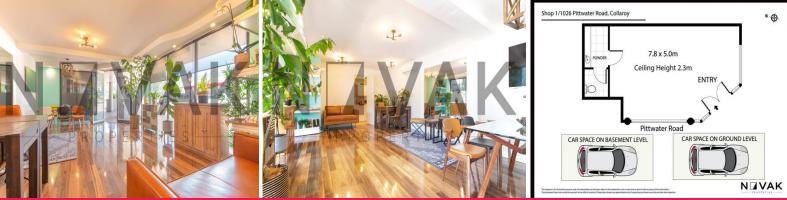

## | NLA: 10m2

- | A new co-working space within new complex!
- | Join a newly furbished co-working space of Collaroy
- | Positions available only for 3 people INQUIRE NOW!
- | Ceiling height approx 2.4m
- | Splashed with natural light
- | Storage OR parking 30m2
- | Recent sparkly renovations throughout
- | Ultra modern sleek fit out
- | Premium floor to ceiling glass street frontage
- | Flexible floor plan ready for any tenant
- | Great exposure in high traffic area in the heart of Collaroy
- | Air conditioner pre-installed!
- | Bathroom amenities in