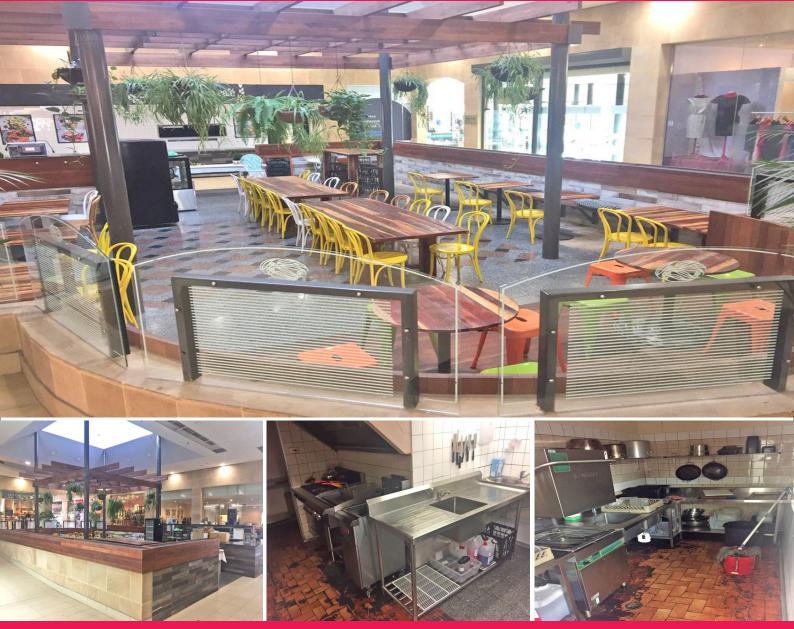

## High quality restaurant fit out, in the boutique Manuka Village

This hidden oasis is set in the popular, boutique setting of Manuka Village. This 137m2 space, incorporates a separate, fully functional kitchen, with a refurbished, trendy seating/bar area, that is a complete walk in/walk out scenario.

Features include:

- \* 137m2 approximately of fitted out space
- \* Restaurant/bar fit out, recently refurbished
- \* Complete walk in/walk out scenario, perfect for a savvy owner/operator
- \* Boutique area, in high end village