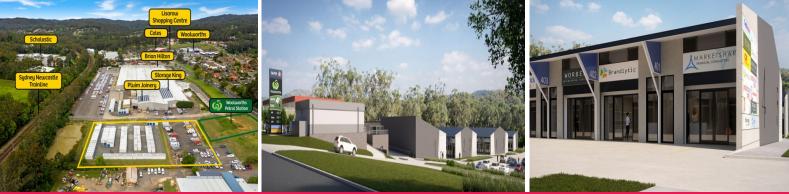

## **&SOLD BY BRAD ROGERS 0459 921 122**

Gibbens Group and Raine&Horne are proud to release the first stage of this new, high-quality project - The Lisarow Height's Enterprise Centre.

Located at 900 Pacific Highway, Lisarow. This new complex presents an outstanding opportunity to secure a new commercial unit within the tightly held Lisarow business district.

There is an opportunity to select from 41 brand-new units ranging from 34m2 to 100m2 in size. The units are priced at an entry level and are suitable for owner occupiers, investors or SMSF.

• 26000+ cars pass the site each day • 400m to train station • Easy access to M Retail FOR SALE