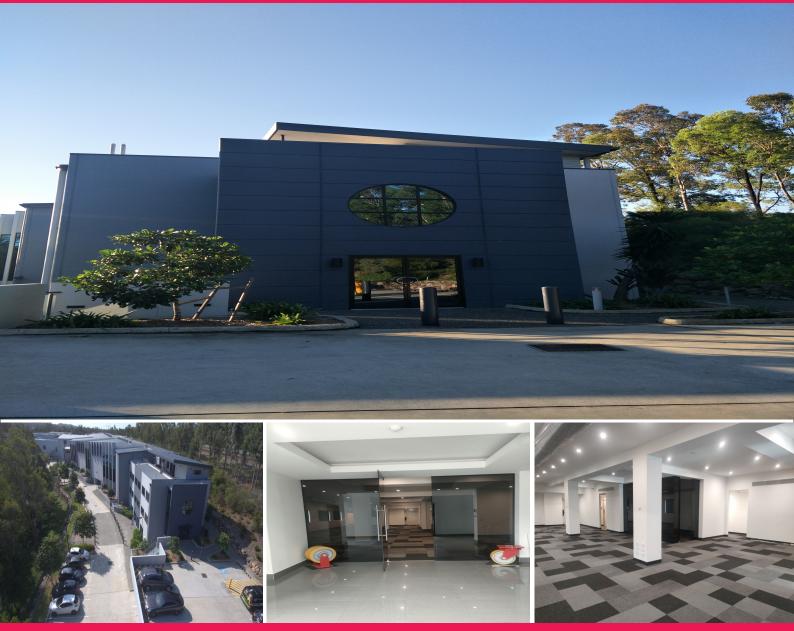

## 60 Newheath Drive, Arundel QLD 4214

## Modern Office - 277m2 Available Now

Phone enquiries - please quote property ID 20882.

The site is configured as two facilities; an adjoining North and South office and Warehouse.

This striking, modern, open plan warehouse and office is located within Gaven Central Business Park right next to the M1 Highway on the eastern side, with direct access north and south, via the junctions at Exit 62 (Helensvale South) and 66 (Smith Street Motorway).

Location is also walking distance to G Link Light Rail.

? 277m2\*

? Newly Renovated open

Industrial FOR LEASE Contact Agent 277sqm

No Agent Property -

1300594794

Quins@noagentproperty.com.au