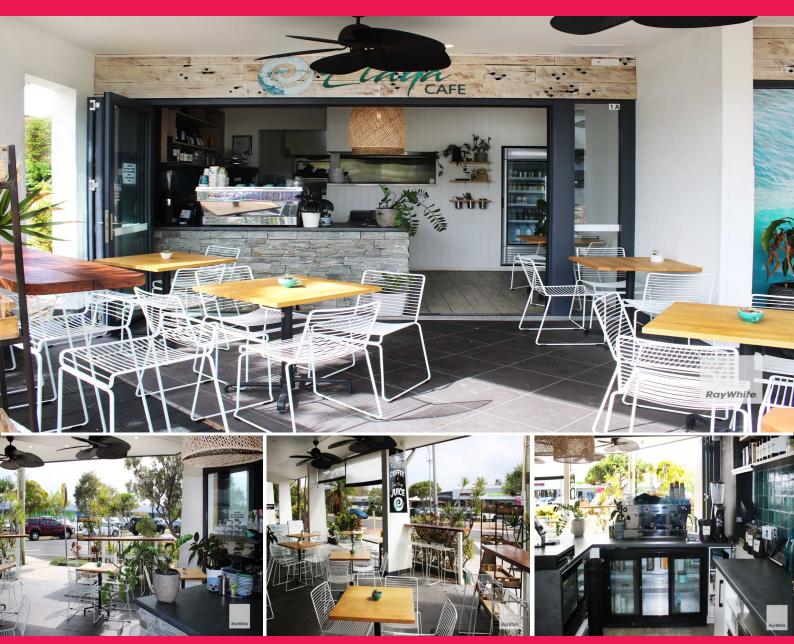

## Cafe/Small Restaurant Opportunity in Coolum Beach

Ray White Commercial Northern Corridor Group is pleased to present tenancy 1A/19 Birtwill Street, Coolum Beach for lease. Located opposite the Coles shopping complex, this premises is an an excellent location with great signage opportunities with high amounts of passing traffic.

- 33.3m2 internal + 40m2 external dining
- Located opposite Coles shopping complex, and footsteps to the beach  $% \left\{ 1,2,\ldots ,n\right\}$
- Boasts good signage opportunities
- Situated amongst other well established food tenants which creates good food traffic
- 1 Underground parking space
- Available as of 18th September 2021