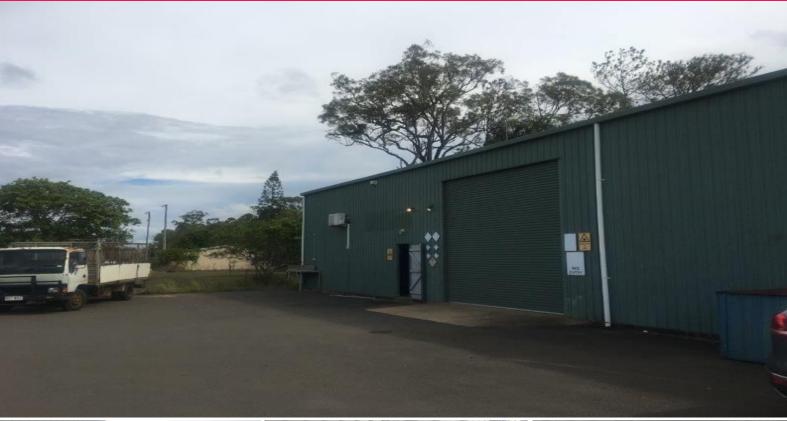

## Wyllie Street 32 Shed 14

This Industrial warehouse with a floor area of 320m2 is located in a complex in Wyllie Street and available for immediate lease. High roller door access, and good building height, with customer parking at the front of the shed. There are several offices within the tenancy, with a mezzanine floor above, that is convenient for light storage. Contact: David Radonich on 07-41544178 for more details or see: https://www.cbdrealty.com.au/2499/Wyllie-Street-32-Shed-14