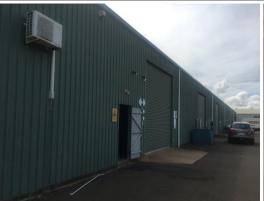

## Wyllie Street 32 Shed 14

This Industrial warehouse with a floor area of 320m2 is located in a complex in Wyllie Street and available for immediate lease. High roller door access, and good building height, with customer parking at the front of the shed. There are several offices within the tenancy, with a mezzanine floor above, that is convenient for light storage. Contact: David Radonich on 07-41544178 for more details or see: https://www.cbdrealty.com.au/2499/Wyllie-Street-32-Shed-14