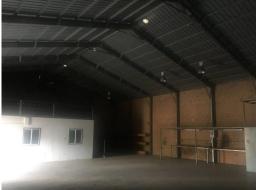

## Wyllie Street 32 Shed 14

This Industrial warehouse with a floor area of 320m2 is located in a complex in Wyllie Street and available for immediate lease. High roller door access, and good building height, with customer parking at the front of the shed. There are several offices within the tenancy, with a mezzanine floor above, that is convenient for light storage. Contact: David Radonich on 07-41544178 for more details or see: https://www.cbdrealty.com.au/2499/Wyllie-Street-32-Shed-14