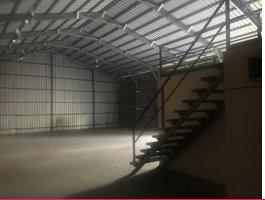

## Wyllie Street 32 Shed 14

This Industrial warehouse with a floor area of 320m2 is located in a complex in Wyllie Street and available for immediate lease. High roller door access, and good building height, with customer parking at the front of the shed. There are several offices within the tenancy, with a mezzanine floor above, that is convenient for light storage. Contact: David Radonich on 07-41544178 for more details or see: https://www.cbdrealty.com.au/2499/Wyllie-Street-32-Shed-14