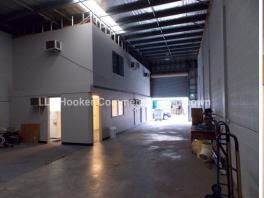

## 270 sqm Industrial Unit, BLACKTOWN

Functional industrial unit located in popular complex, strategically positioned nearby the M2, M4 and M7 Motorways and the Blacktown CBD.

Features include:

- 155 sqm of industrial warehouse (approx.) accessed via one (1) roller shutter door.
- 115 sqm of office accommodation (approx.) across two levels with staff amenities located on the ground floor
- Internal clearance up to 6 m (approx.)
- Dual driveway access
- Three (3) allocated parking spaces provided