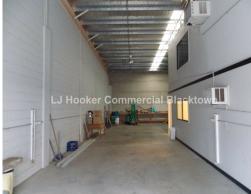

## 270 sqm Industrial Unit, BLACKTOWN

Functional industrial unit located in popular complex, strategically positioned nearby the M2, M4 and M7 Motorways and the Blacktown CBD.

Features include:

- 155 sqm of industrial warehouse (approx.) accessed via one (1) roller shutter door.
- 115 sqm of office accommodation (approx.) across two levels with staff amenities located on the ground floor
- Internal clearance up to 6 m (approx.)
- Dual driveway access
- Three (3) allocated parking spaces provided