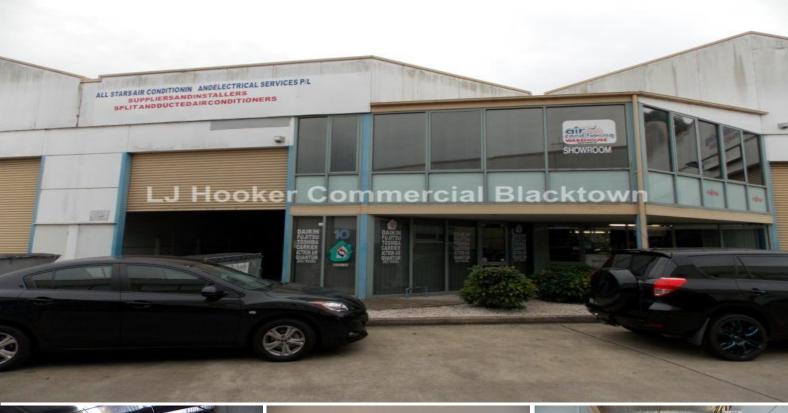

## 270 sqm Industrial Unit, BLACKTOWN

Functional industrial unit located in popular complex, strategically positioned nearby the M2, M4 and M7 Motorways and the Blacktown CBD.

Features include:

- 155 sqm of industrial warehouse (approx.) accessed via one (1) roller shutter door.
- 115 sqm of office accommodation (approx.) across two levels with staff amenities located on the ground floor
- Internal clearance up to 6 m (approx.)
- Dual driveway access
- Three (3) allocated parking spaces provided