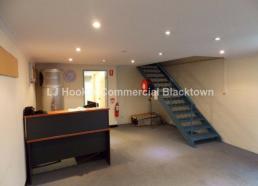

## 270 sqm Industrial Unit, BLACKTOWN

Functional industrial unit located in popular complex, strategically positioned nearby the M2, M4 and M7 Motorways and the Blacktown CBD.

Features include:

- 155 sqm of industrial warehouse (approx.) accessed via one (1) roller shutter door.
- 115 sqm of office accommodation (approx.) across two levels with staff amenities located on the ground floor
- Internal clearance up to 6 m (approx.)
- Dual driveway access
- Three (3) allocated parking spaces provided