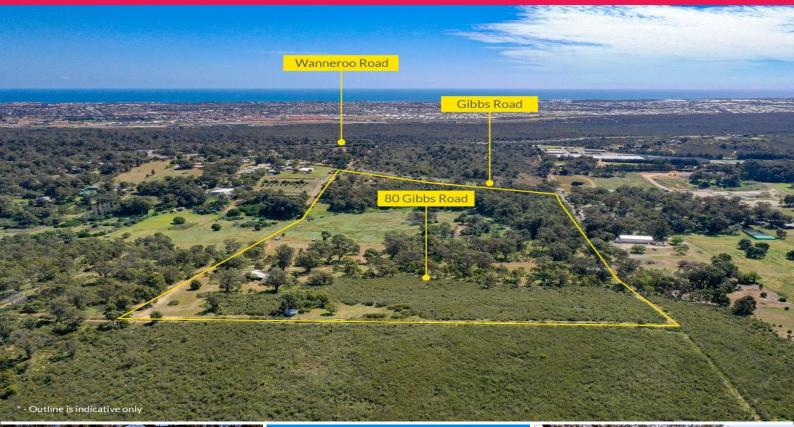

## 80 Gibbs Road, Nowergup WA 6032

## UNTAPPED POTENTIAL

Ray White Commercial presents 80 Gibbs Road for Sale. With a multitude of uses, 80 Gibbs road lends itself to a large array of avid buyers, from someone looking for a tree-change while still being close to the city and beach to someone looking for a commercial investment with future potential.

A massive 20.75 hectares of land across a picturesque valley landscape at the finger of Lake Neerabup includes a 3 bedroom 1 bathroom house, a 24m x 10m shed, 1-2 hectares under irrigation and a huge 57,600kL water licence.

1.5kms to the end of Mitchell Freeway, 25 minutes to the CBD and 5km to the beach this property could be the ide

Land FOR SALE \$1,950,000