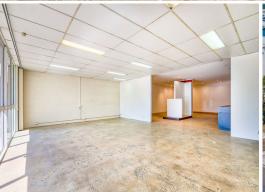

- \* 113sqm open plan showroom
- \* 48sqm of 1st floor office accommodation
- \* 45sqm warehouse with access via a roller door located at the rear
- \* Street frontage with ample onsite parking and container set down
- \* 5kw solar power system
- \* Location provides eas