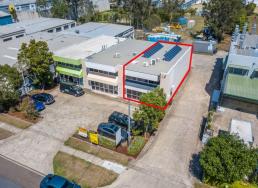

## **Perfect Showroom with Street Frontage!**

Raine & Horne Commercial is pleased to present Unit 3/36 Jijaws Street, Sumner For Lease.

The property is situated approximately 13 radial kilometres from Brisbane CBD, the property is ideally located in the heart of Sumner offering excellent access to all major southern Brisbane transport routes (Ipswich Mwy and Centenary Hwy)