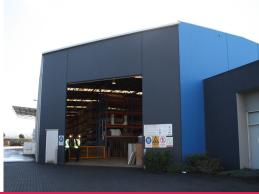

??? 1500sqm (approx.) clear span warehouse.

??? High clearance to 6.5 metres (approx.)

??? Three roller door access points.

??? Secure, concrete pa

Warehouse FOR SALE

1690sqm