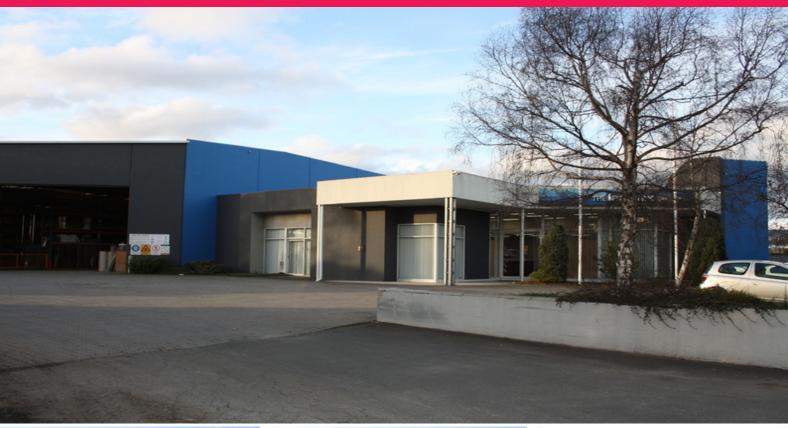

## 61 Boland Street, Launceston TAS 7250

## **Another one SOLD by Knight Frank**

Situated on one of Launceston's highest profile road frontages and directly opposite K-mart, this outstanding warehouse facility should satisfy most business requirements.

Currently forming the head quarters for Laminex Industries, the property will be available later this year, which means you have time to plan your move to this superior location.

Property provides the following:

??? 1500sqm (approx.) clear span warehouse.

??? High clearance to 6.5 metres (approx.)

??? Three roller door access points.

??? Secure, concrete pa

Warehouse FOR SALE

1690sqm