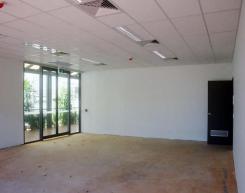

## Small Office / Retail on Pearlers Strip

Situated in a premier Chinatown location next to high profile retailers, this property has everything your new or existing business may need.

Your choice to lease the property as a whole or separately, details include for the smaller front area:

- -77.3m ground level location
- Large glass front windows and automatic doors
- Wheelchair access
- Shared breezeway
- Small kitchenette
- Fully air-conditioned
- Monthly rental \$2,834.33 plus GST
- Outgoings approx. \$70

Offices

FOR LEASE

\$34012 + GST per annum

77sqm

**Amanda Raffan** 

**Allan Griffiths** 

0419 008 440

0419 922 000