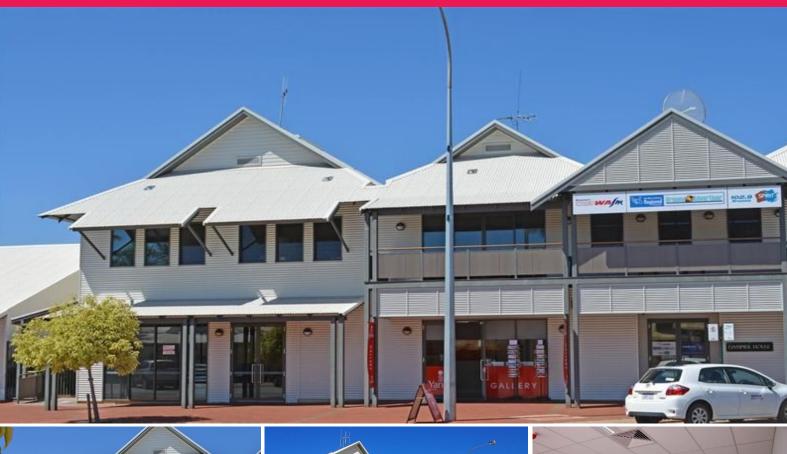

1a/27-29 Dampier Terrace, Broome WA 6725

## Small Office / Retail on Pearlers Strip

Situated in a premier Chinatown location next to high profile retailers, this property has everything your new or existing business may need.

Your choice to lease the property as a whole or separately, details include for the smaller front area:

- -77.3m ground level location
- Large glass front windows and automatic doors
- Wheelchair access
- Shared breezeway
- Small kitchenette
- Fully air-conditioned
- Monthly rental \$2,834.33 plus GST
- Outgoings approx. \$70