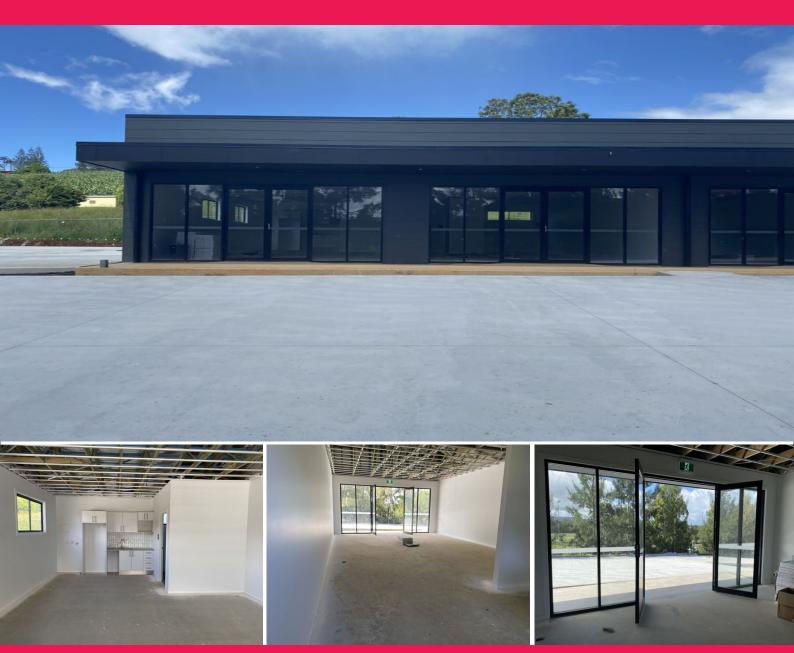

## Selling fast and limited suites available!

BRAND NEW ... "Stadium Business Centre" ... Affordable Strata Units!

Strategically located to maximise convenience and business exposure - The first commercial strata unit of its kind in the area...

The "Stadium Business Centre" benefits from close proximity to Coffs Harbour's key landmarks such as the airport, hospital and university.

Offices

FOR SALE

67sqm

KEY FEATURES of Suite 8 include:-

- Approx. 67m2 building size
- Internal disabled bathroom facilities
- Kitchenette (two desi