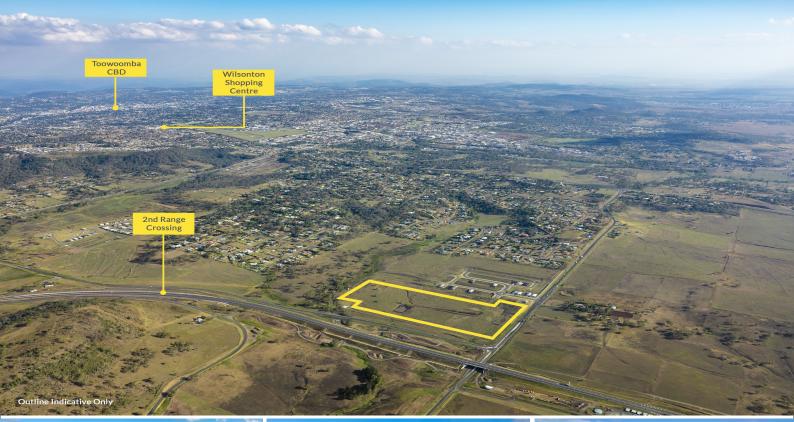

## Gowrie Junction Road, Cotswold Hills QLD 4350

## Development Site - Retirement Village, Manufactured Home Park or RV Park Toowoom

- 10km\* to Toowoomba CBD and 15km\* to Highfields
- Land area 8.75Ha\* with flexibility to increase
- Designated Emerging Community
- Convenient access to 2nd Range Crossing
- Cleared, flat, serviced land adjacent to Essence Residential Estate
- Potential to purchase subject to approval

- Potential options include Retirement Village, Manufacture Home Estate or RV  $\ensuremath{\mathsf{Park}}\xspace^{\ensuremath{\mathsf{N}}\xspace}$ 

^subject to council app

Development FOR SALE

Mark Creevey 0408992222 mark.creevey@raywhite.com **Tony Williams** 0411822544 tony.williams@raywhite.com