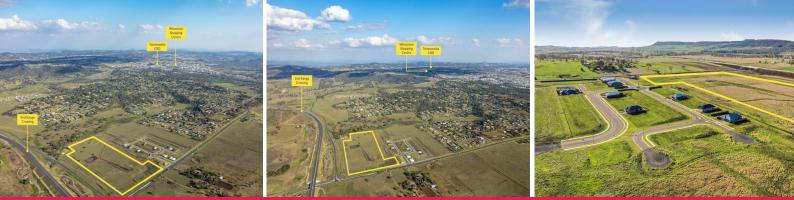

## Gowrie Junction Road, Cotswold Hills QLD 4350

## Development Site - Retirement Village, Manufactured Home Park or RV Park Toowoom

- 10km\* to Toowoomba CBD and 15km\* to Highfields
- Land area 8.75Ha\* with flexibility to increase
- Designated Emerging Community
- Convenient access to 2nd Range Crossing
- Cleared, flat, serviced land adjacent to Essence Residential Estate
- Potential to purchase subject to approval

- Potential options include Retirement Village, Manufacture Home Estate or RV  $\ensuremath{\mathsf{Park}}\xspace^{\ensuremath{\mathsf{N}}\xspace}$ 

^subject to council app

Development FOR SALE

Mark Creevey 0408992222 mark.creevey@raywhite.com **Tony Williams** 0411822544 tony.williams@raywhite.com