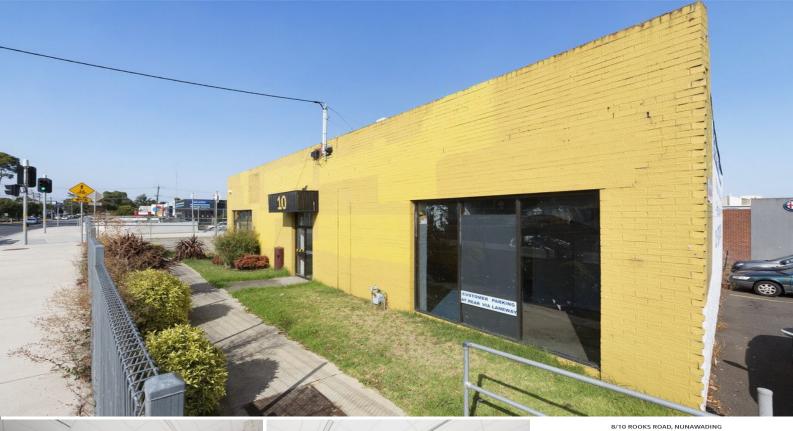

## 8-10 Rooks Road, Nunawading VIC 3131

## **Prime Rooks Road Freehold**

This well exposed street front premise offers the perfect chance for any business seeking a centrally located site with close proximity to the Eastern Freeway and Whitehorse Road. With a flexible floor plate ideal for a wide variety of occupants and offering walking distance to Nunawading Train Station this is an opportunity not to be missed.

• Building area | 350m2 approximately • Office, kitchen & toilet amenities • Onsite car parking • Suitable to a range of uses (STCA)

Showrooms/bulky Goods FOR LEASE

350sqm

**Kristian Etherington** 0400 409 833 kristian.etherington@raywhite.com