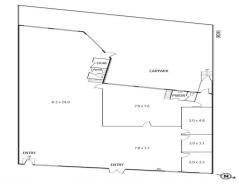

• Building area | 350m2 approximately • Office, kitchen & toilet amenities • Onsite car parking • Suitable to a range of uses (STCA)

Showrooms/bulky Goods FOR LEASE

350sqm

**Kristian Etherington** 0400 409 833 kristian.etherington@raywhite.com