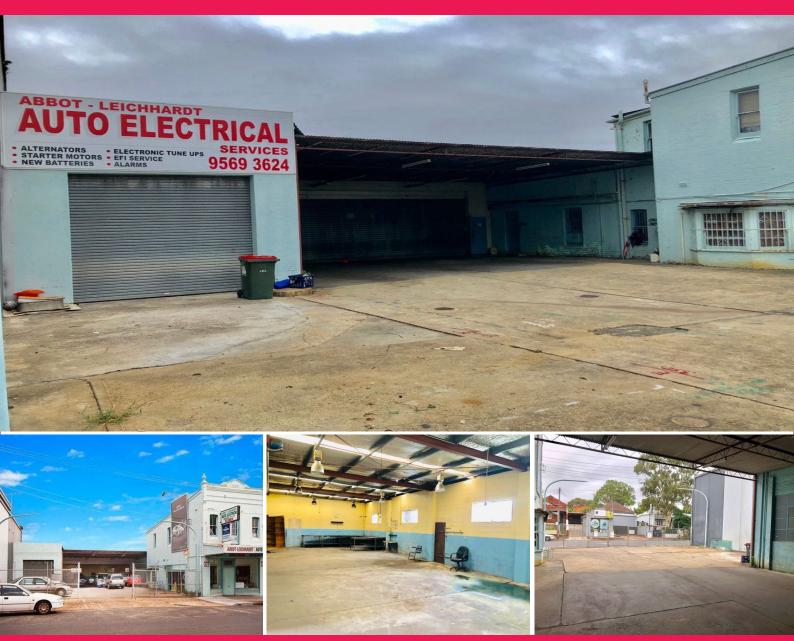

## 322 Norton Street, Leichhardt NSW 2040

## LOCATION IS THE KEY

-Prime location on Leichhardt's Norton Street
-Previously used as a auto shop/auto electrical
-One building of approx 168sqm, another building of approx 36sqm, undercover hardstand approx 110sqm, open hard stand 195sqm approx.
-The land area is capable of storing up to 22 cars for servicing
-Large undercover workshop
-Floor plan will suit many uses and applications

The property is in close proximity Norton Streets cafes, public transport and light rail. Located next to the city west link for easy access to CBD

CONTACT TIM MORRISON 0416 204 848

Industrial FOR LEASE CONTACT TIM MORRISON 0416 204 848 500sqm