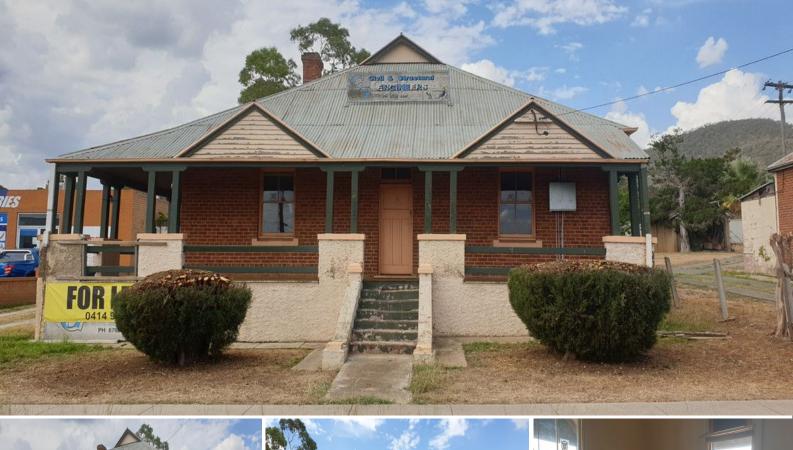

## 242 Marius Street, Tamworth NSW 2340

## **MAKE YOUR OFFER!**

This building needs some love and attention but the opportunities are there to make this a great hub for your business. So talk to us and make your offer to lease this building in an epic location.

- \* Building made up of 7 rooms, kitchen, bathroom, small store room
- \* Huge area behind building for car parking
- $^{\ast}$  Great location on one of the busiest roundabouts in Tamworth, huge traffic flow
- \* Fringe CBD location
- \* Surrounded by well-established businesses
- \* Zoned B4 Mixed Use

Offices FOR LEASE

195sqm