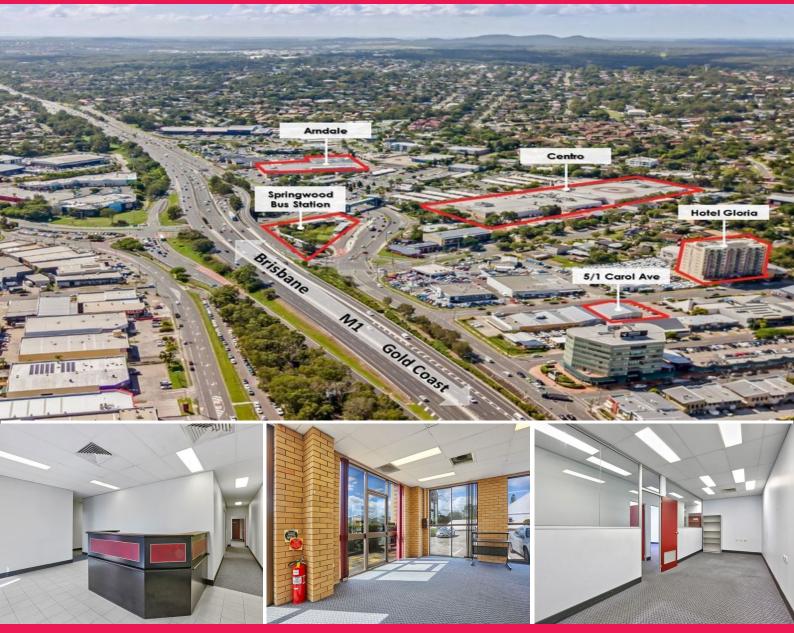

## LJ Hooker Commercial

5/1 Carol Avenue, Springwood QLD 4127

## 255 - 1,167sqm Office Including Fit Out

- \* Keenly priced office.
- \* Varying office areas from 255sqm, 585sqm, 840sqm and 1,167sqm
- \* 8 offices and boardroom
- \* Partly furnished
- \* Car parking onsite
- \* Walking distance to bus station
- \* Walking distance to shopping precinct
- \* Hard to find at this price
- \* Attractive incentives on offer

AVAILABLE SPACE: 255 - 1,167 sqm LEASE RATE: Flexible and Competitive Rents

Located approx 20 kilom

Offices

FOR LEASE