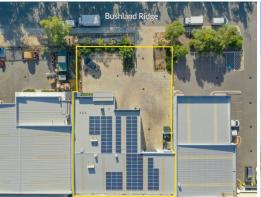

## Standalone Industrial Warehouse with Cold Storage

Ray White Commercial (WA) presents this standalone industrial warehouse currently used for a fruit and vegetable supply business and has flexibility to do so much more.

The property features:

- Double Roller Door Access
- Front Office and amenities
- Air Conditioning
- Container Laydown Area
- Secure front yard and Parking
- 3 Cold Storage Units (1 Large, 2 small)
- Solar Power System