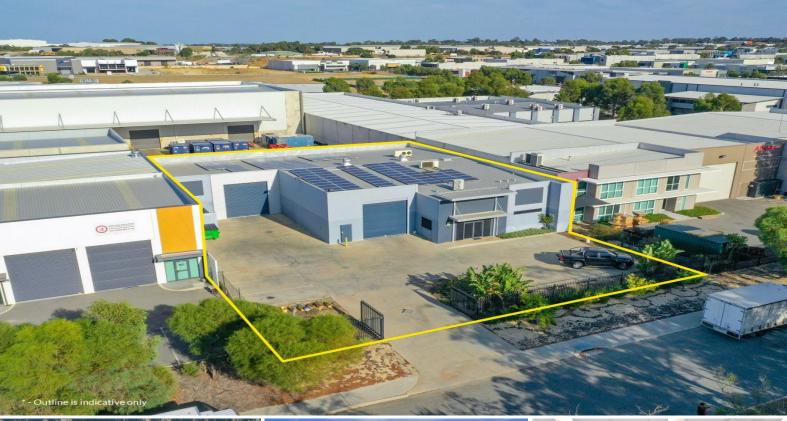

## Standalone Industrial Warehouse with Cold Storage

Ray White Commercial (WA) presents this standalone industrial warehouse currently used for a fruit and vegetable supply business and has flexibility to do so much more.

The property features:

- Double Roller Door Access
- Front Office and amenities
- Air Conditioning
- Container Laydown Area
- Secure front yard and Parking
- 3 Cold Storage Units (1 Large, 2 small)
- Solar Power System

If required, the proper

Industrial FOR SALE

656sqm