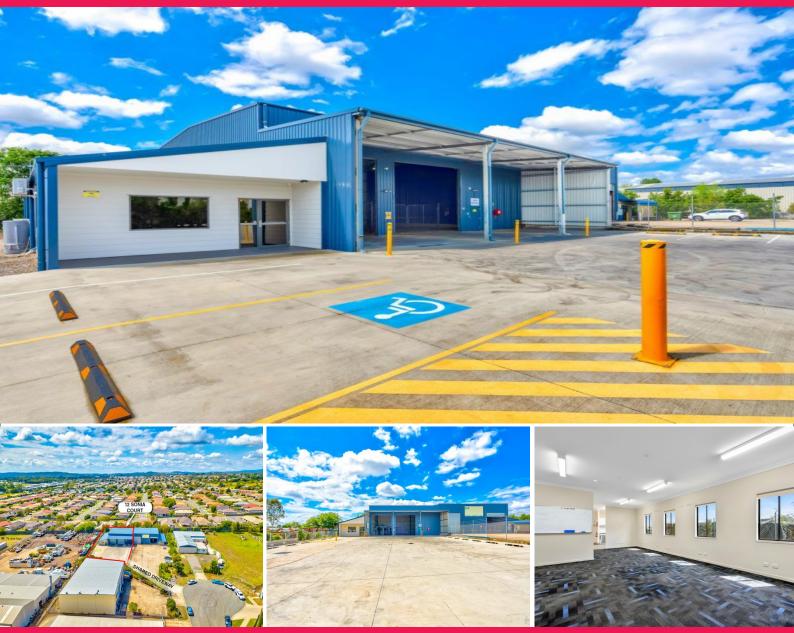

## 12 Sonia Court, Raceview QLD 4305

## 386sqm Warehouse/Office + Awning + Hardstand

\* Rarely available in the area. Half of whole property

 $^{\ast}$  Shared drive access, secure fencing, individual connections, CCTV, alarm

- $^{\ast}$  124sqm Near new office space, front reception and boardroom area, open plan work station area
- \* Kitchen, disabled toilet with shower and additional toilet
- \* Fully air conditioned office and high speed internet available
- \* 15sqm additional kitchen and lunchroom in warehouse area
- \* 262sqm Clear Span warehouse. 2 x electric roller doors. 3 phase power
- \* 101sqm awning. Makes loading and unloading easy
- \* Concrete hardstand or parking for 16 cars
- \* Easy Motorway access, and close to Ipswich CBD
- \* Contact Exclusive Age