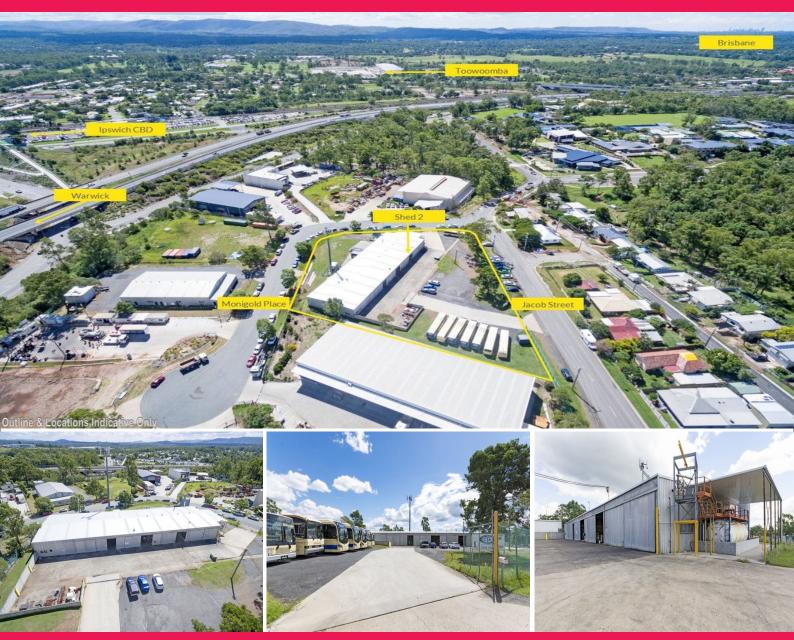

## Shed 2/16 Jacob Street, Dinmore QLD 4303

## **Leased By Morrie Marsden**

216m2\* Shed - Close to major Highways

- 4m high x 5m wide sliding access door
- Ideal for Storage / Warehouse 2 street access
- Zoned LB07 Local Business and Industry
- 3 phase power available Shared amenities
- 2 car designated off street parking & visitor parking
- Convenient location close to the Ipswich Brisbane motorway, Dinmore rail station, intersection of the Cunningham and Warrego highways and only 10 minutes\* to the Logan motorway
- 15 minutes\* to Ipswich CBD, 30 minutes\* to Brisbane CBD
- \*Approximately