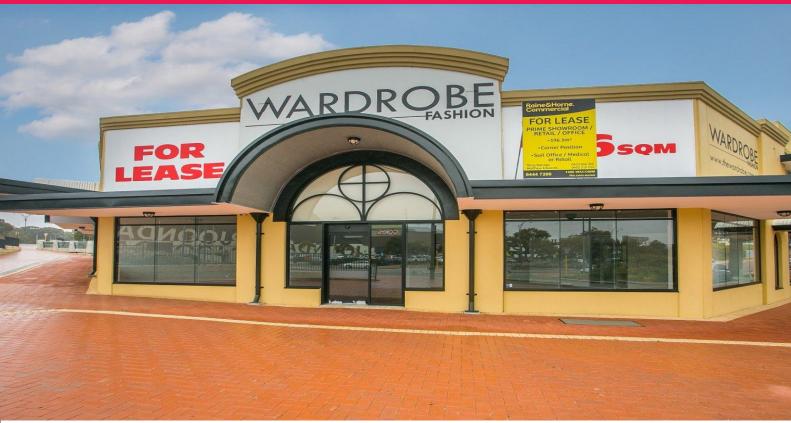

## Raine&Horne. Commercial

3 / 1 Wise Street, Joondalup WA 6027

## PRIME SHOWROOM / RETAIL / OFFICE

• 196.1 m2

• Incredible location and profile • Massive signage opportunity

• Corner position

• Overlooking Lakeside Joondalup Shopping Centre • Opposite Joondalup Train Station and Bus depot

• Ideal as retail outlet, or caf?/restaurant • Already set up as retail clothing outlet

• Plenty of parking on street and secure rear parking area

For further information or to arrange an inspection please contact the leasing agents.

Retail

FOR LEASE

Contact Agent

196.1sqm

Raine&Horne. Commercial

**Terry Menage** 

0413 046 317

terry.menage@rhc.com.au