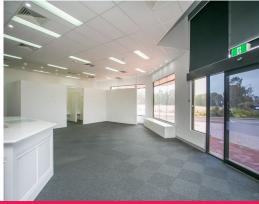

## PRIME SHOWROOM / RETAIL / OFFICE

• 196.1 m2

• Incredible location and profile • Massive signage opportunity

• Corner position

• Overlooking Lakeside Joondalup Shopping Centre • Opposite Joondalup Train Station and Bus depot

• Ideal as retail outlet, or caf?/restaurant • Already set up as retail clothing outlet

• Plenty of parking on street and secure rear parking area

For further information or to arrange an inspection please contact the leasing agents.