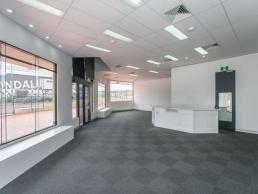

## PRIME SHOWROOM / RETAIL / OFFICE

• 196.1 m2

• Incredible location and profile • Massive signage opportunity

• Corner position

• Overlooking Lakeside Joondalup Shopping Centre • Opposite Joondalup Train Station and Bus depot

• Ideal as retail outlet, or caf?/restaurant • Already set up as retail clothing outlet

• Plenty of parking on street and secure rear parking area

For further information or to arrange an inspection please contact the leasing agents.