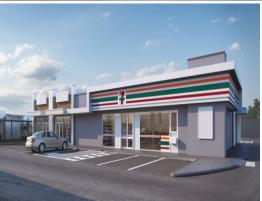

## **JOIN 7-ELEVEN AND MAGIC HANDS CAR WASH!!**

• New prime development location • Areas from 92 m2 to 200 m2

- Tenancy 1 100 m2
- Tenancy 2 100 m2

(Can be combined to create 200 m2 tenancy)

- Tenancy 3 - 92 m2

• Suit Take Away Food / Caf? / Retail / Fast Food • Kebabs / Pizza / Fish n Chips / Coffee / Lunch Bar

• Incredible Opportunity to start a ground up business from inception

• High profile position on busiest corner in Balcatta

Rents from \$35,000 p.a.

Retail

FOR LEASE

From \$35,000 p.a. plus outgoings plus GST

Raine&Horne. Commercial