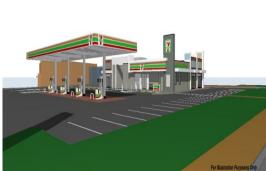

## **JOIN 7-ELEVEN AND MAGIC HANDS CAR WASH!!**

• New prime development location • Areas from 92 m2 to 200 m2

- Tenancy 1 100 m2
- Tenancy 2 100 m2

(Can be combined to create 200 m2 tenancy)

- Tenancy 3 - 92 m2

• Suit Take Away Food / Caf? / Retail / Fast Food • Kebabs / Pizza / Fish n Chips / Coffee / Lunch Bar

• Incredible Opportunity to start a ground up business from inception

• High profile position on busiest corner in Balcatta

Rents from \$35,000 p.a.

Retail

FOR LEASE

From \$35,000 p.a. plus outgoings plus GST

Raine&Horne. Commercial