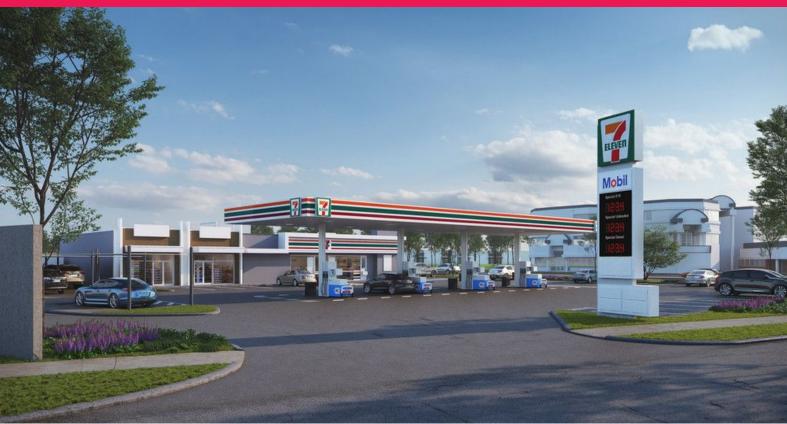

## **JOIN 7-ELEVEN AND MAGIC HANDS CAR WASH!!**

• New prime development location • Areas from 92 m2 to 200 m2

- Tenancy 1 100 m2
- Tenancy 2 100 m2

(Can be combined to create 200 m2 tenancy)

- Tenancy 3 - 92 m2

• Suit Take Away Food / Caf? / Retail / Fast Food • Kebabs / Pizza / Fish n Chips / Coffee / Lunch Bar

• Incredible Opportunity to start a ground up business from inception

• High profile position on busiest corner in Balcatta

Rents from \$35,000 p.a.

Retail

FOR LEASE

From \$35,000 p.a. plus outgoings plus GST

Raine&Horne. Commercial