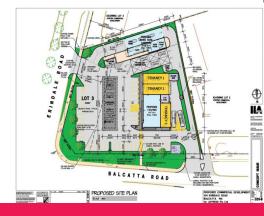

## **JOIN 7-ELEVEN AND MAGIC HANDS CAR WASH!!**

• New prime development location • Areas from 92 m2 to 200 m2

- Tenancy 1 100 m2
- Tenancy 2 100 m2

(Can be combined to create 200 m2 tenancy)

- Tenancy 3 - 92 m2

• Suit Take Away Food / Caf? / Retail / Fast Food • Kebabs / Pizza / Fish n Chips / Coffee / Lunch Bar

• Incredible Opportunity to start a ground up business from inception

• High profile position on busiest corner in Balcatta

Rents from \$35,000 p.a.

Retail

FOR LEASE

From \$35,000 p.a. plus outgoings plus GST

Raine&Horne. Commercial