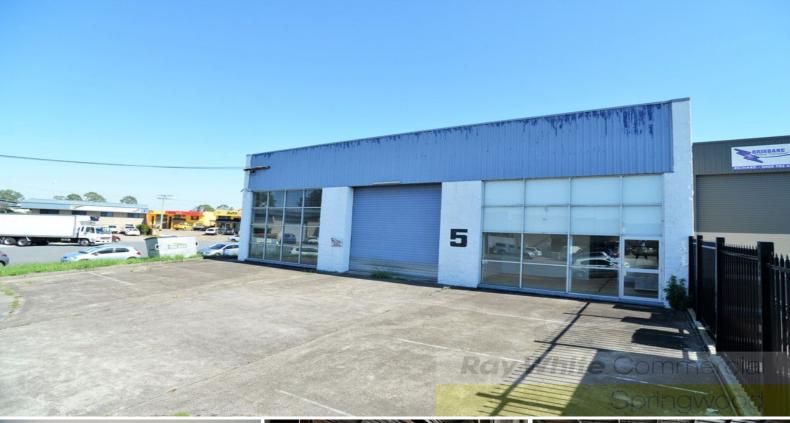

## PRICE REDUCED - 600 SQM\* FREESTANDING WAREHOUSE

- 40 sqm\* warehouse area with 3 roller door access
- 60 sqm\* air conditioned office space
- Generous entry showroom / reception area
- 1 electric container height roller door
- 2 loading bays with large roller door access
- Additional 60 sqm\* Mezzanine storage above the office
- Corner location offering great truck access
- 100amp 3 phase power with multiple outlets
- Ample onsite parking for staff and visitors
- Male and female amenities
- Prominent location just off the Pacific Hwy
- Just minutes to the M1 on/off ramps

Industrial

FOR SALE

600sqm

Ray White.

**Jamie Davey** 

0400 763 772

jamie.davey@raywhite.com