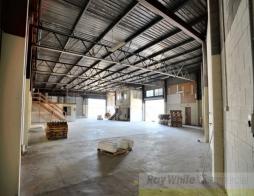

## PRICE REDUCED - 600 SQM\* FREESTANDING WAREHOUSE

- 40 sqm\* warehouse area with 3 roller door access
- 60 sqm\* air conditioned office space
- Generous entry showroom / reception area
- 1 electric container height roller door
- 2 loading bays with large roller door access
- Additional 60 sqm\* Mezzanine storage above the office
- Corner location offering great truck access
- 100amp 3 phase power with multiple outlets
- Ample onsite parking for staff and visitors
- Male and female amenities
- Prominent location just off the Pacific Hwy
- Just minutes to the M1 on/off ramps