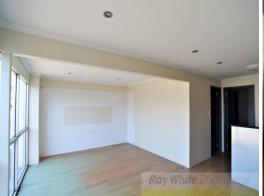

## PRICE REDUCED - 600 SQM\* FREESTANDING WAREHOUSE

- 40 sqm\* warehouse area with 3 roller door access
- 60 sqm\* air conditioned office space
- Generous entry showroom / reception area
- 1 electric container height roller door
- 2 loading bays with large roller door access
- Additional 60 sqm\* Mezzanine storage above the office
- Corner location offering great truck access
- 100amp 3 phase power with multiple outlets
- Ample onsite parking for staff and visitors
- Male and female amenities
- Prominent location just off the Pacific Hwy
- Just minutes to the M1 on/off ramps