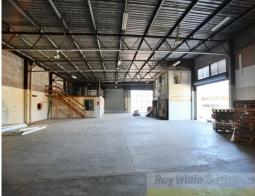

## PRICE REDUCED - 600 SQM\* FREESTANDING WAREHOUSE

- 40 sqm\* warehouse area with 3 roller door access
- 60 sqm\* air conditioned office space
- Generous entry showroom / reception area
- 1 electric container height roller door
- 2 loading bays with large roller door access
- Additional 60 sqm\* Mezzanine storage above the office
- Corner location offering great truck access
- 100amp 3 phase power with multiple outlets
- Ample onsite parking for staff and visitors
- Male and female amenities
- Prominent location just off the Pacific Hwy
- Just minutes to the M1 on/off ramps