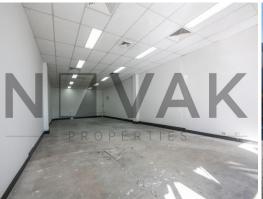

## **DUAL SHOP FRONTAGE - TWO SHOPS NEXT TO ONE ANOTHER**

| Net Floor Area 147sqm

| Anyone to move in - fitted for everyone!

| Retail | Medical & Consulting | Showroom

| Beauty Therapist | Office Suites | Storage

| Incredible 9m glass frontage!!

| Level access opening onto new Redman Road Plaza

| Take advantage of complimentary surrounding businesses

| High ceilings with great allowance and atmosphere

| Combine two adjoining shops and create one massive shop

| Light box provisions in place

| knock down the divider and create your flagship premise

| Affordable rent for such a a huge premise - call now!

| Disabled access onto premise

| Create your dream spa

Retail