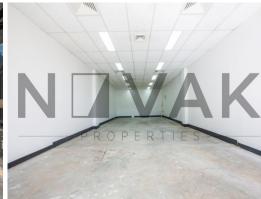

## **DUAL SHOP FRONTAGE - TWO SHOPS NEXT TO ONE ANOTHER**

| Net Floor Area 147sqm

| Anyone to move in - fitted for everyone!

| Retail | Medical & Consulting | Showroom

| Beauty Therapist | Office Suites | Storage

| Incredible 9m glass frontage!!

| Level access opening onto new Redman Road Plaza

| Take advantage of complimentary surrounding businesses

| High ceilings with great allowance and atmosphere

| Combine two adjoining shops and create one massive shop

| Light box provisions in place

| knock down the divider and create your flagship premise

| Affordable rent for such a a huge premise - call now!

| Disabled access onto premise

| Create your dream spa

Retail