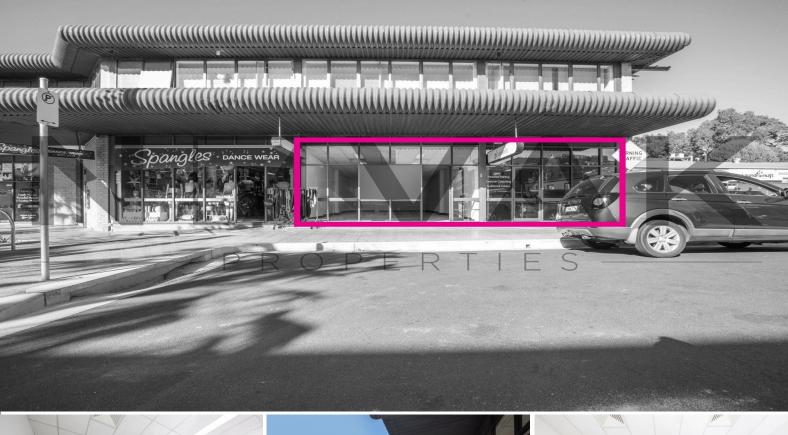

1-2/669 Pittwater Road, Dee Why NSW 2099

## **DUAL SHOP FRONTAGE - TWO SHOPS NEXT TO ONE ANOTHER**

| Net Floor Area 147sqm

| Anyone to move in - fitted for everyone!

| Retail | Medical & Consulting | Showroom

| Beauty Therapist | Office Suites | Storage

| Incredible 9m glass frontage!!

| Level access opening onto new Redman Road Plaza

| Take advantage of complimentary surrounding businesses

| High ceilings with great allowance and atmosphere

| Combine two adjoining shops and create one massive shop