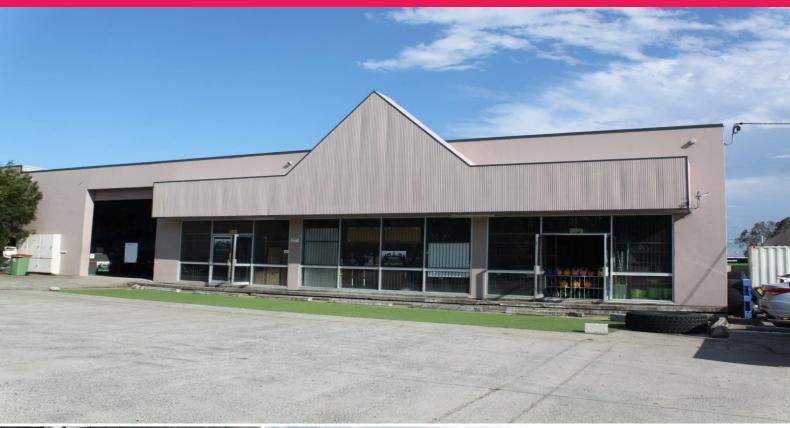

## **Versatile Unit in Handy Location**

- \* 303sqm of clearspan warehouse
- \* Container friendly site with the ability to handle 40ft containers
- \* Electric container height roller door for warehouse access
- \* Clean and tidy unit in popular complex
- \* Male and female amenities plus kitchenette
- \* Great location, just around the corner from busy Moss Street
- \* Solid besser block construction with security bars over glass shop front
- \* 3 phase power