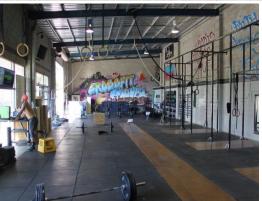

## **Versatile Unit in Handy Location**

- \* 303sqm of clearspan warehouse
- \* Container friendly site with the ability to handle 40ft containers
- \* Electric container height roller door for warehouse access
- \* Clean and tidy unit in popular complex
- \* Male and female amenities plus kitchenette
- \* Great location, just around the corner from busy Moss Street
- \* Solid besser block construction with security bars over glass shop front
- \* 3 phase power