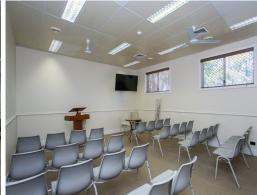

## **PURPOSE BUILT RELIGIOUS / COMMUNITY FACILITY**

Raine & Horne Commercial are pleased to present 13 Wallington Rd, Balga to the market for sale.Being sold for the first time in over 30 years.

A purpose built place of worship and community facility since its construction (approx. 1990)

Property Features: • Land: 5,640 sqm

• Total Building Area: 587 sqm (approx)

Main Building: 467 sqm
Portico: 104 sqm
Storeroom: 16 sqm
• High quality presentation

Land FOR SALE

Raine&Horne. Commercial

**Matthew Edwards** 