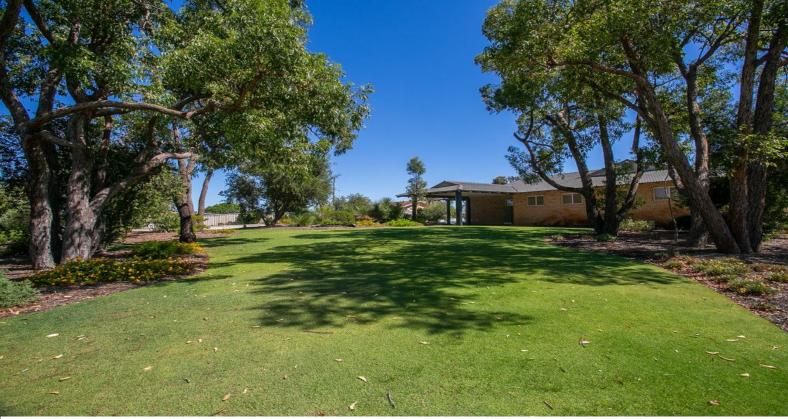

## **PURPOSE BUILT RELIGIOUS / COMMUNITY FACILITY**

Raine & Horne Commercial are pleased to present 13 Wallington Rd, Balga to the market for sale.Being sold for the first time in over 30 years.

A purpose built place of worship and community facility since its construction (approx. 1990)

Property Features: • Land: 5,640 sqm

• Total Building Area: 587 sqm (approx)

Main Building: 467 sqm
Portico: 104 sqm
Storeroom: 16 sqm
• High quality presentation

Land FOR SALE

Raine&Horne. Commercial

**Matthew Edwards** 