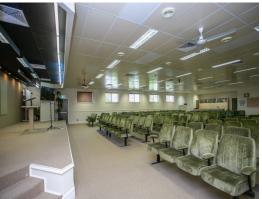

## **PURPOSE BUILT RELIGIOUS / COMMUNITY FACILITY**

Raine & Horne Commercial are pleased to present 13 Wallington Rd, Balga to the market for sale.Being sold for the first time in over 30 years.

A purpose built place of worship and community facility since its construction (approx. 1990)

Property Features: • Land: 5,640 sqm

• Total Building Area: 587 sqm (approx)

Main Building: 467 sqm
Portico: 104 sqm
Storeroom: 16 sqm
• High quality presentation

Land FOR SALE

Raine&Horne. Commercial

**Matthew Edwards** 