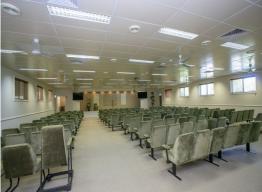

## **PURPOSE BUILT RELIGIOUS / COMMUNITY FACILITY**

Raine & Horne Commercial are pleased to present 13 Wallington Rd, Balga to the market for sale.Being sold for the first time in over 30 years.

A purpose built place of worship and community facility since its construction (approx. 1990)

Property Features: • Land: 5,640 sqm

• Total Building Area: 587 sqm (approx)

Main Building: 467 sqm
Portico: 104 sqm
Storeroom: 16 sqm
• High quality presentation

Land FOR SALE

Raine&Horne. Commercial

**Matthew Edwards** 