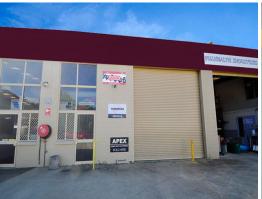

## **SECURE FACTORY UNIT**

Positioned between Coffs Harbour CBD and the Isles industrial estate is this modern industrial unit with easy access off the Pacific Highway; Located in Keona Circuit and close to Bunnings with an automatic roller door and internal amenities.

Additional key features include:

- Approx. 136sqm
- On-site parking
- Internal amenities
- Near the Pacific Highway
- Automatic high clearance roller door
- Full block construction
- \*GST and/or outgoings