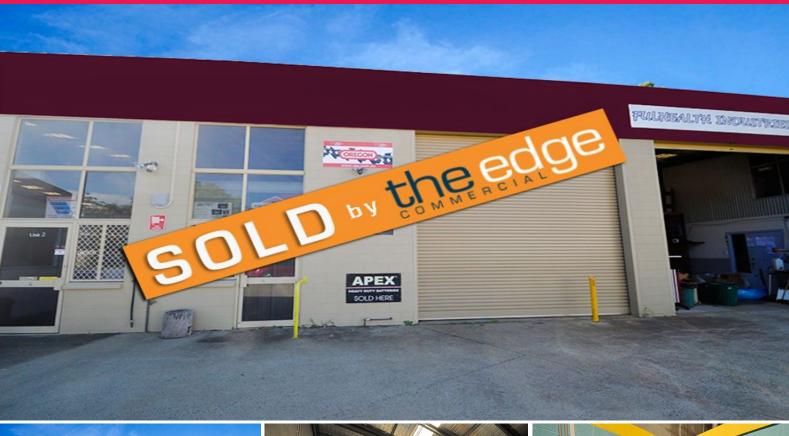

## Unit 3/12 Keona Circuit, Coffs Harbour NSW 2450

## **SECURE FACTORY UNIT**

Positioned between Coffs Harbour CBD and the Isles industrial estate is this modern industrial unit with easy access off the Pacific Highway; Located in Keona Circuit and close to Bunnings with an automatic roller door and internal amenities.

Additional key features include:

- Approx. 136sqm
- On-site parking
- Internal amenities
- Near the Pacific Highway
- Automatic high clearance roller door
- Full block construction
- \*GST and/or outgoings