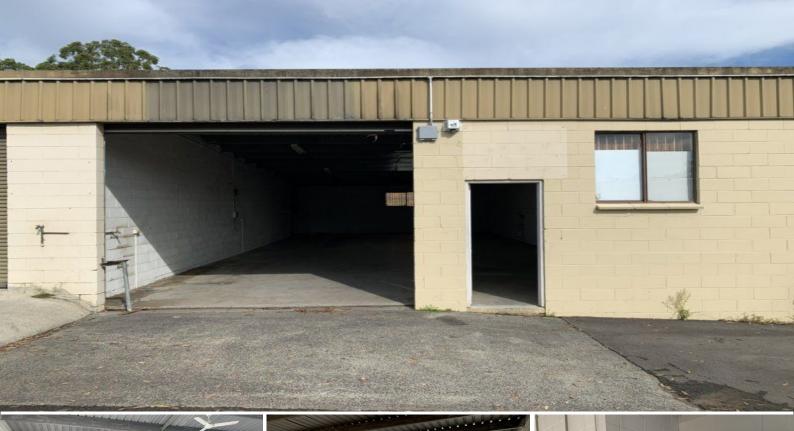

## A sensational starter!

A great offering, 160m2 (Approx.) factory bay in flexible IN1 zoning with 3 phase power. This unit will suit a plethora of users with its traditional rectangle shape, larger roller door, natural light, NBN, amenities and bonus shower. Located within minutes to Sydney to Newcastle M1 Motorway, with two access points and geographically positioned at the centre of the Central Coast.

BE QUICK AT THIS PRICE IT WONT LAST!

Industrial FOR LEASE

160sqm

Ty Blanch L.R.E 0421 645 961 Phinch@higat<sup>ker.com.au</sup>

L.R.E.Brett Dowling +61 402 409 685 Brett.Dowling@au.knightfrank.com