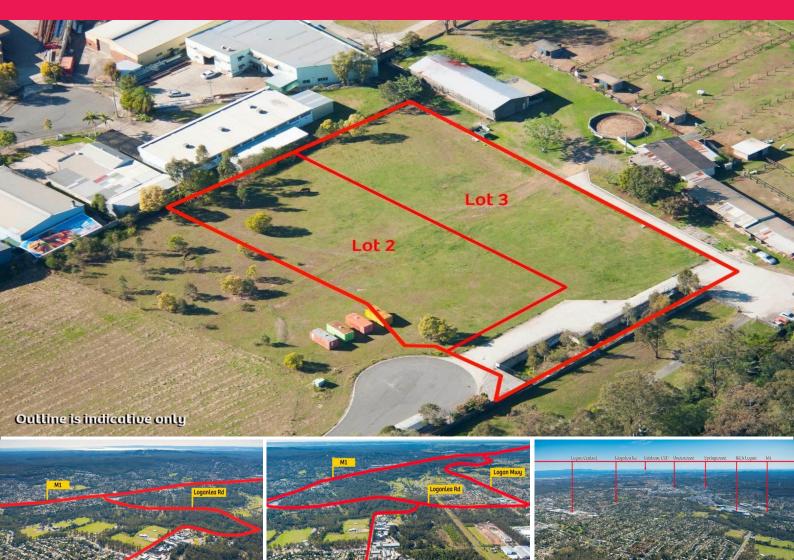

## Raine&Horne. Commercial

Lot 2 & 3/6 Stone Court, Kingston QLD 4114

## Calling all Community Groups & Places of Worship

- \* Two subdivided development blocks with great motorway access
- \* Can be purchased individually or combined

Lot 2: 3,276sqm = \$740,000 + GST

Lot 3: 4,405sqm (3,246sqm of usable land)

= \$730,000 + GST

- \* Great location for community groups or a place of worship (STCA)
- $^{\star}$  Also potential to suit a range of uses under Logan City Council's 'Mixed Use' zoning

Please contact exclusiv