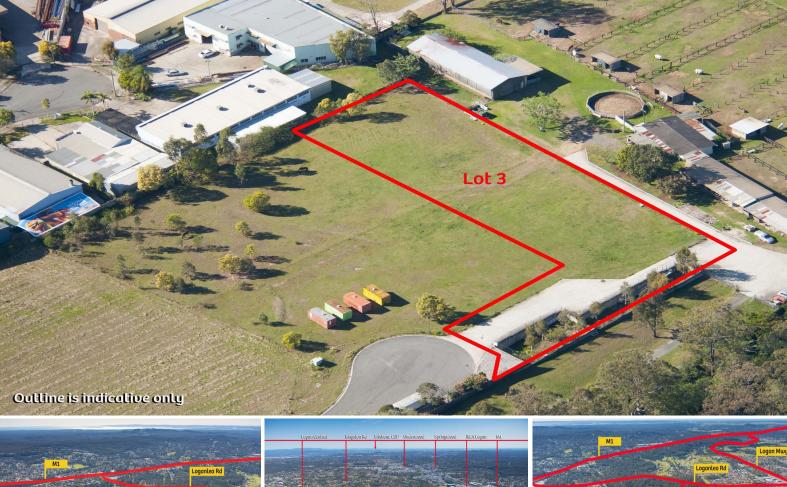

## Raine&Horne. Commercial

Lot 3/6 Stone Court, Kingston QLD 4114

## 4,405sqm Development block in the heart of Logan

- \* Development block with great motorway access
- $^{\star}$  4,405sqm of land with 3,246sqm usable/easement free
- \* Will suit a range of uses under Logan City Council's 'Mixed Use' zoning
- \* Power and all services are available to the block
- \* Property is cleared of vegetation
- \* Flood free
- \* Excellent access to Logan Motorway, M1 and main arterial roads
- $^{\star}$  Can be purchased individually or combined with Lot 2 for a total of 7,681sqm

Please contact exclusive agents Raine & Horne Commercial for more information

Land

FOR SALE

\$730,000 + GST

Raine&Horne. Commercial